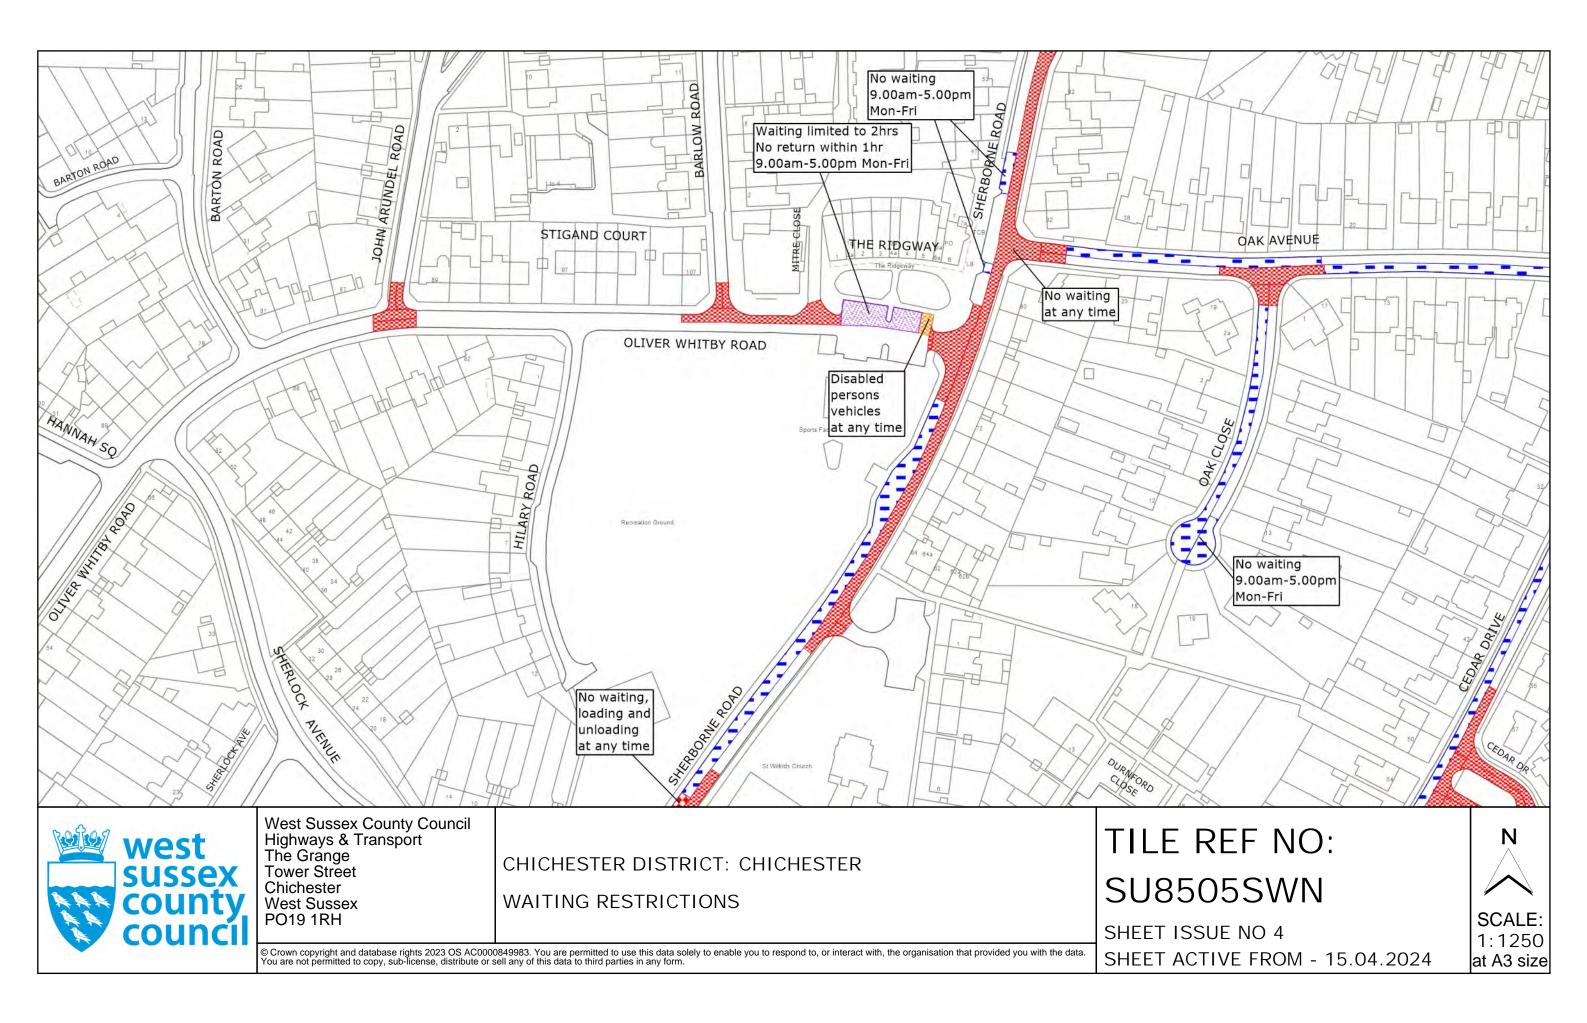

# <u>WEST SUSSEX COUNTY COUNCIL</u> ((CHICHESTER)(PARKING PLACES AND TRAFFIC REGULATION) (CONSOLIDATION) ORDER 2010) (CHICHESTER CPZ AMENDMENT) ORDER 2024

# CHICHESTER & DONNINGTON: LOCATION OF WAITING RESTRICTIONS

|                                     |                                                                                                                                                                            |                                                                                                                                                            | PARISH BOUNDARY<br>ROAD NETWORK<br>CONTROLLED PARKING | ZONE BOU | JNDARY    |
|-------------------------------------|----------------------------------------------------------------------------------------------------------------------------------------------------------------------------|------------------------------------------------------------------------------------------------------------------------------------------------------------|-------------------------------------------------------|----------|-----------|
| west<br>sussex<br>county<br>council | West Sussex County Council<br>Highways & Transport<br>The Grange<br>Tower Street<br>Chichester<br>West Sussex<br>PO19 1RH<br>© Crown copyright and database rights 2023 OS | WEST SUSSEX COUNTY COUNC<br>((CHICHESTER)(PARKING PLAC<br>(CONSOLIDATION) ORDER 201<br>(CHICHESTER CPZ AMENDMEN<br>ORDER 2024<br>LOCATION OF WAITING RESTR |                                                       | N        |           |
|                                     |                                                                                                                                                                            | AC0000849983. You are permitted to use this data sol<br>with the data. You are not permitted to copy, sub-licer                                            |                                                       | DATE: 15 | 5.04.2024 |