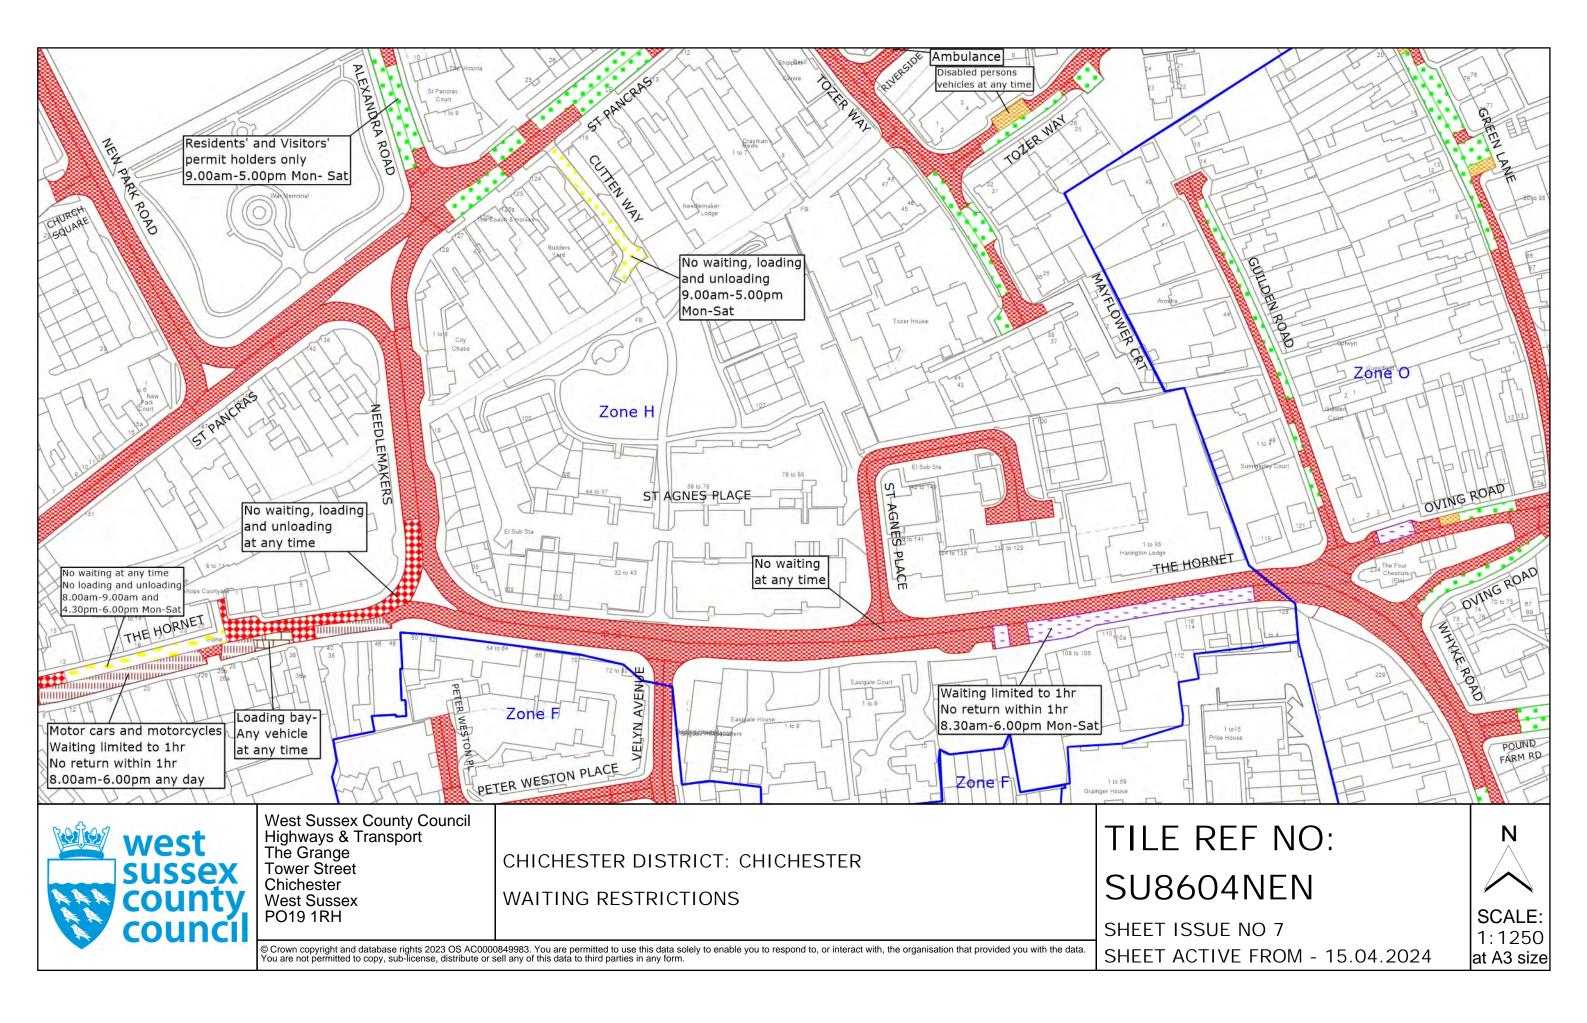

# <u>WEST SUSSEX COUNTY COUNCIL</u> ((CHICHESTER)(PARKING PLACES AND TRAFFIC REGULATION) (CONSOLIDATION) ORDER 2010) (CHICHESTER CPZ AMENDMENT) ORDER 2024

# CHICHESTER & DONNINGTON: LOCATION OF WAITING RESTRICTIONS

|                                     |                                                                                                                                                                            |                                                                                                                                                            | PARISH BOUNDARY<br>ROAD NETWORK<br>CONTROLLED PARKING | ZONE BOU | JNDARY    |
|-------------------------------------|----------------------------------------------------------------------------------------------------------------------------------------------------------------------------|------------------------------------------------------------------------------------------------------------------------------------------------------------|-------------------------------------------------------|----------|-----------|
| west<br>sussex<br>county<br>council | West Sussex County Council<br>Highways & Transport<br>The Grange<br>Tower Street<br>Chichester<br>West Sussex<br>PO19 1RH<br>© Crown copyright and database rights 2023 OS | WEST SUSSEX COUNTY COUNC<br>((CHICHESTER)(PARKING PLAC<br>(CONSOLIDATION) ORDER 201<br>(CHICHESTER CPZ AMENDMEN<br>ORDER 2024<br>LOCATION OF WAITING RESTR |                                                       | N        |           |
|                                     |                                                                                                                                                                            | AC0000849983. You are permitted to use this data sol<br>with the data. You are not permitted to copy, sub-licer                                            |                                                       | DATE: 15 | 5.04.2024 |