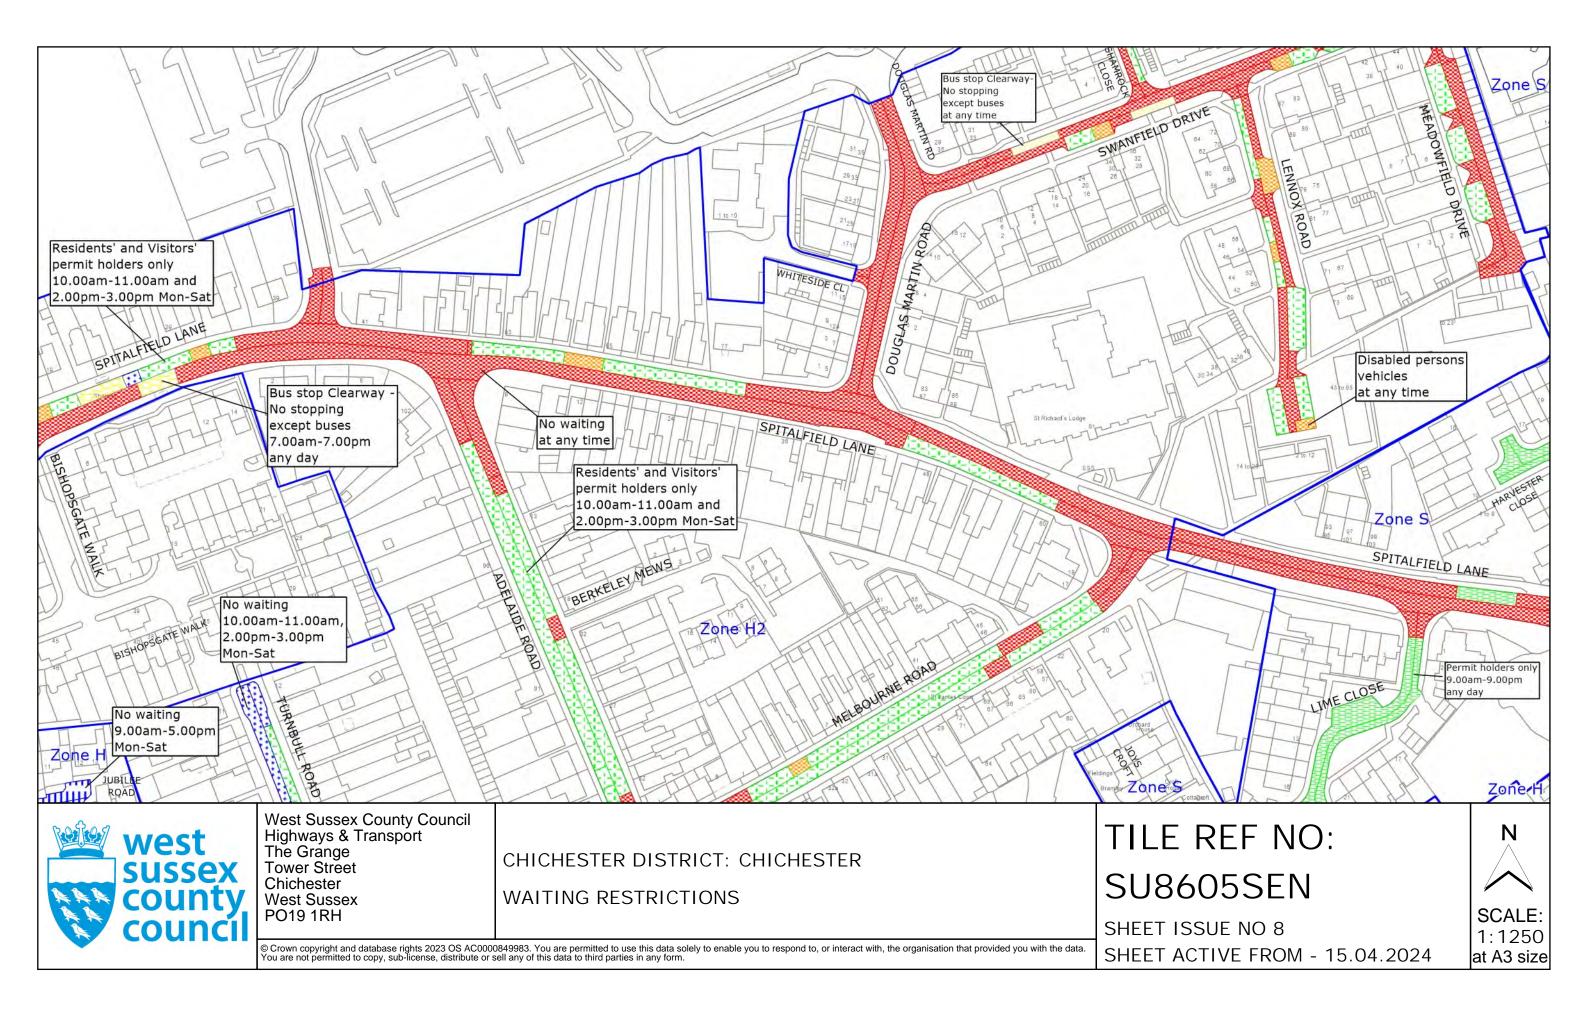

#### Zone H2

Adelaide Road Douglas Martin Road Joys Croft- part Kents Road Lennox Road Lewis Road Meadowfield Drive Melbourne Road Shamrock Close Spitalfield Close Spitalfield Lane Swanfield Drive Sydney Court Turnball Road

#### Zone S

Badger Walk Barnfield Drive Baxendale Road Bostock Road Bradshaw Road Carse Road Conduit Mead Cornflower Close Graylingwell Drive Harvester Close Kidd Road **Kingsmead Avenue** Lime Close Mansbergh Road Millfield Close Morants Close Palmers Field Avenue Peacock Close Seddon Close Sloe Close Southdown Close Spitalfield Lane (odd Nos. 93-121) Stephens Close Story Road Swanfield Drive Tenacre Close The Pitcroft The Waterplat Westhampnett Road (Aramathea and Avalon only)