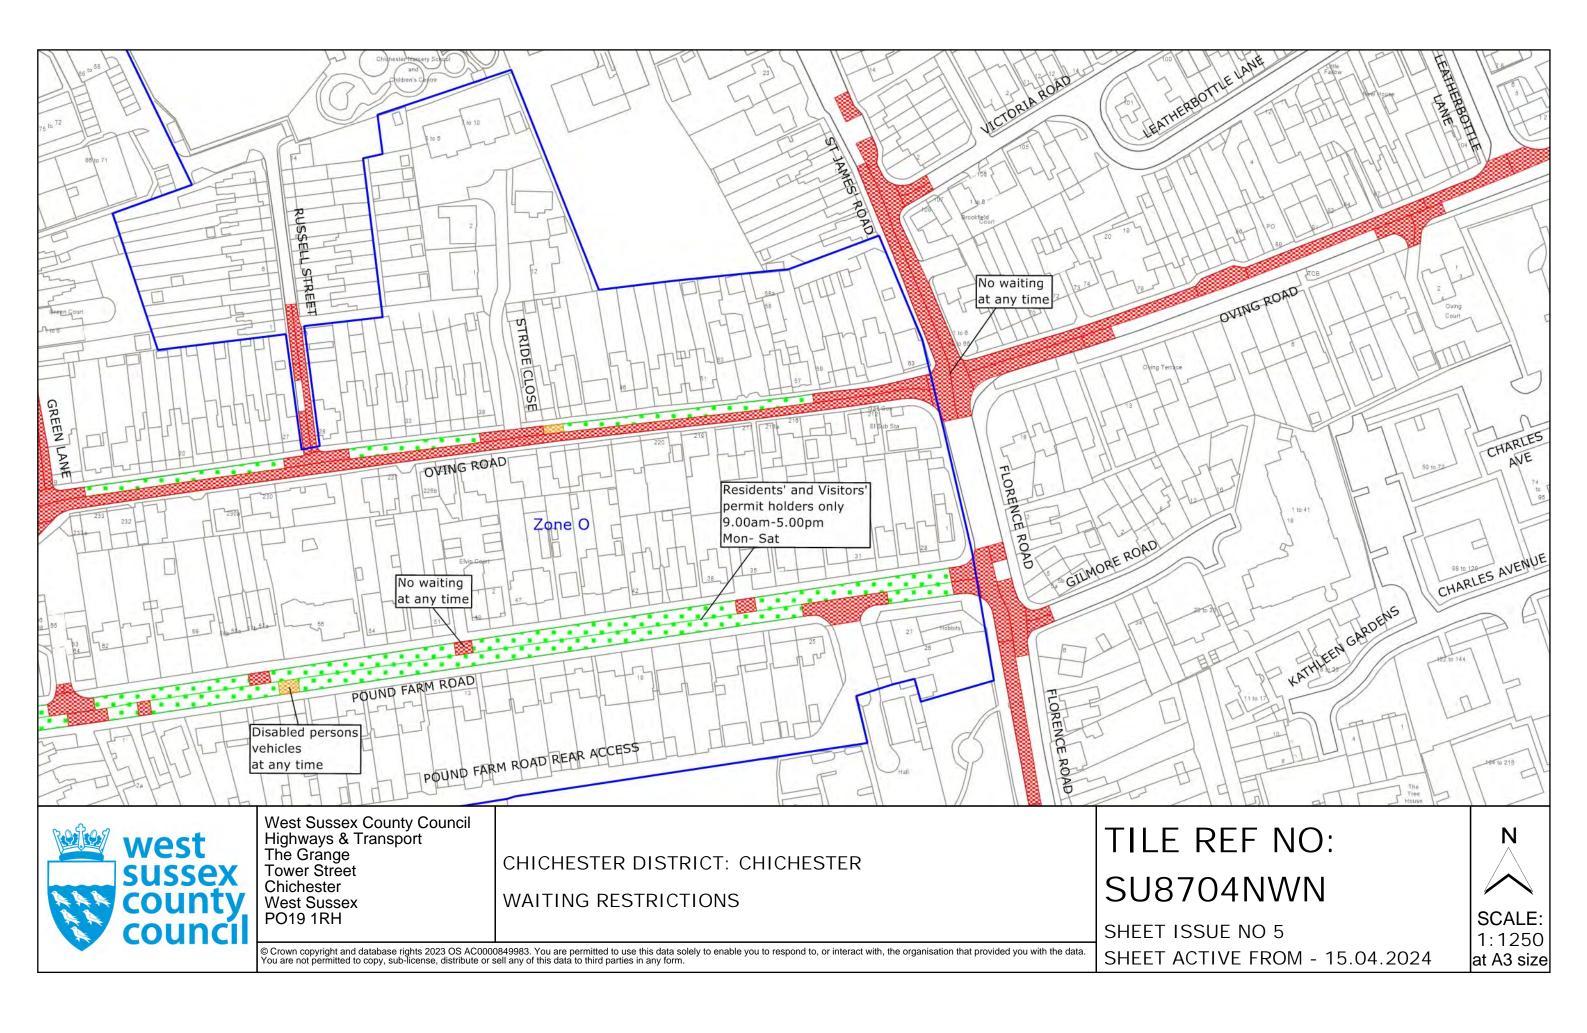

# FIRST SCHEDULE Plans to be deleted

SU8503NES (Sheet Issue No. 3) SU8503SWN (Sheet Issue No. 1) SU8504NEN (Sheet Issue No. 7) SU8504NWN (Sheet Issue No. 3) SU8505NES (Sheet Issue No. 5) SU8505SEN (Sheet Issue No. 3) SU8505SES (Sheet Issue No. 4) SU8505SWN (Sheet Issue No. 3) SU8604NEN (Sheet Issue No. 6) SU8604NES (Sheet Issue No. 6) SU8604NWN (Sheet Issue No. 7) SU8604NWS (Sheet Issue No. 6) SU8604SWS (Sheet Issue No. 2) SU8605NEN (Sheet Issue No. 3) SU8605NWS (Sheet Issue No.3) SU8605SEN (Sheet Issue No. 7) SU8605SES (Sheet Issue No. 5) SU8605SWN (Sheet Issue No. 3) SU8605SWS (Sheet Issue No. 5) SU8704NEN (Sheet Issue No. 2) SU8704NWN (Sheet Issue No. 4) SU8704NWS (Sheet Issue No. 3) SU8705NWN (Sheet Issue No. 1) SU8705NWS (Sheet Issue No. 3)

## SECOND SCHEDULE Plans to be substituted (as attached)

SU8503NES (Sheet Issue No. 4) SU8503SWN (Sheet Issue No. 2) SU8504NEN (Sheet Issue No. 8) SU8504NWN (Sheet Issue No. 4) SU8505NES (Sheet Issue No. 6) SU8505SEN (Sheet Issue No. 4) SU8505SES (Sheet Issue No. 5) SU8505SWN (Sheet Issue No. 4) SU8604NEN (Sheet Issue No. 7) SU8604NES (Sheet Issue No. 7) SU8604NWN (Sheet Issue No. 8) SU8604NWS (Sheet Issue No. 7) SU8604SWS (Sheet Issue No. 3) SU8605NEN (Sheet Issue No. 4) SU8605NWS (Sheet Issue No. 4) SU8605SEN (Sheet Issue No. 8) SU8605SES (Sheet Issue No. 6) SU8605SWN (Sheet Issue No. 4) SU8605SWS (Sheet Issue No. 6) SU8704NEN (Sheet Issue No. 3) SU8704NWN (Sheet Issue No. 5) SU8704NWS (Sheet Issue No. 4) SU8705NWN (Sheet Issue No. 2) SU8705NWS (Sheet Issue No. 4)

#### Zone O

Armadale Road Bridge Road Green Lane Guilden Road Oving Road Pound Farm Road Whyke Road (Nos. 1-10 inclusive and 219-229 inclusive)