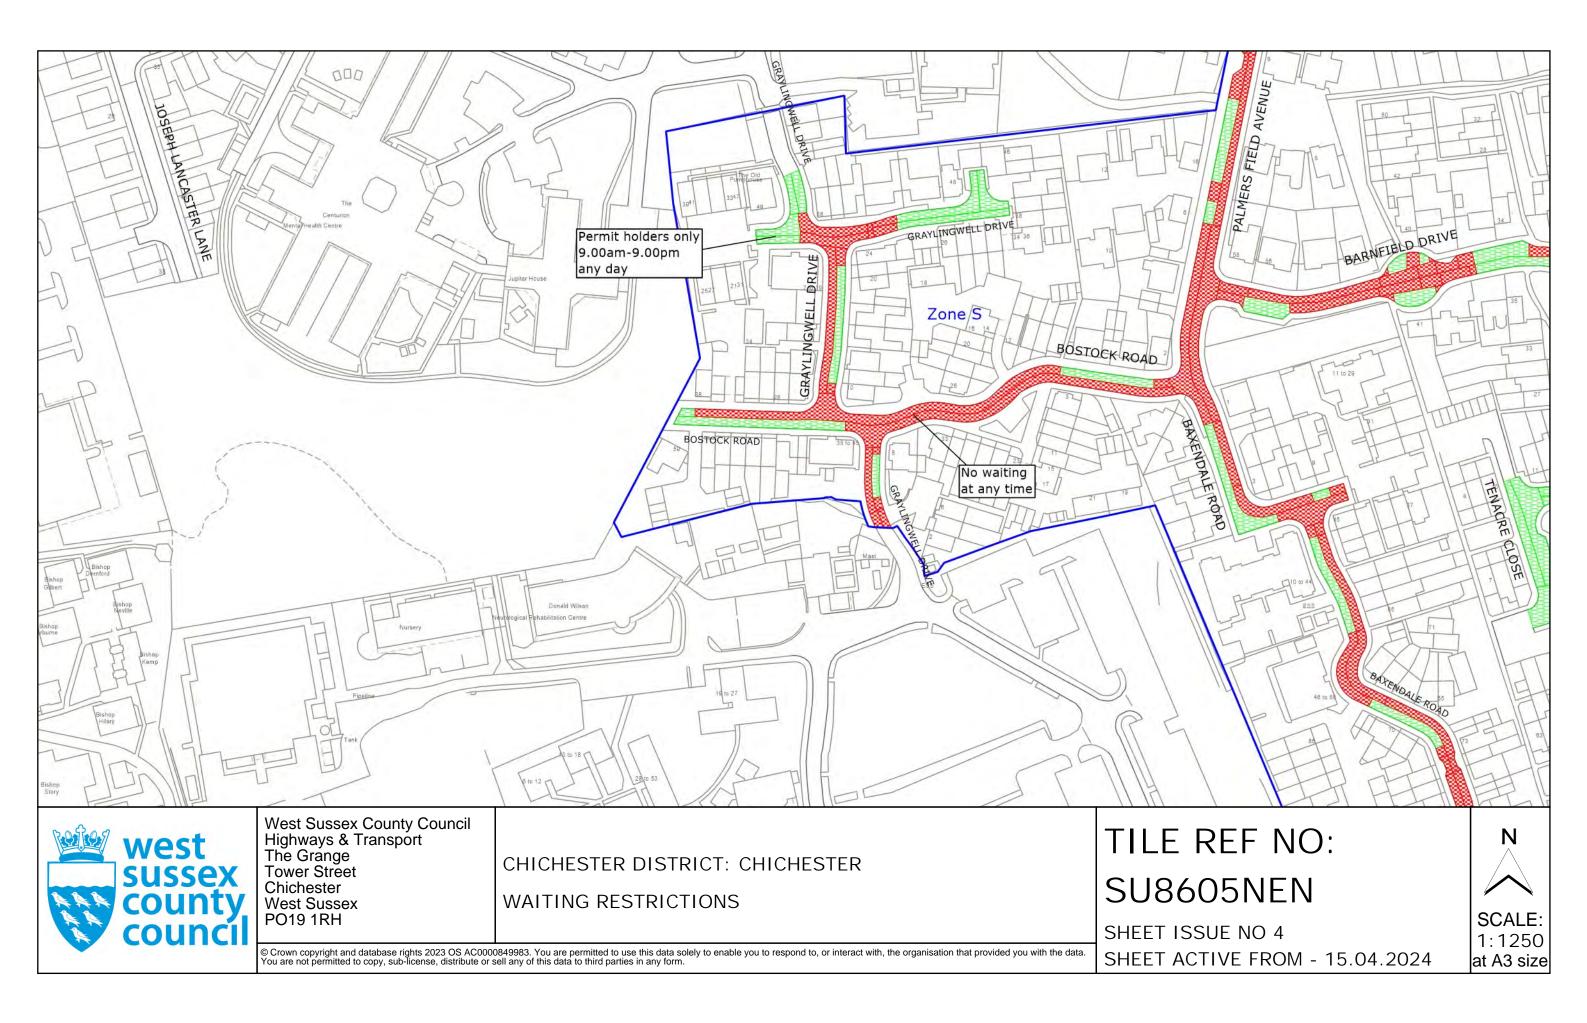

#### Zone S

Badger Walk Barnfield Drive Baxendale Road Bostock Road Bradshaw Road Carse Road Conduit Mead Cornflower Close Graylingwell Drive Harvester Close Kidd Road **Kingsmead Avenue** Lime Close Mansbergh Road Millfield Close Morants Close Palmers Field Avenue Peacock Close Seddon Close Sloe Close Southdown Close Spitalfield Lane (odd Nos. 93-121) Stephens Close Story Road Swanfield Drive Tenacre Close The Pitcroft The Waterplat Westhampnett Road (Aramathea and Avalon only)