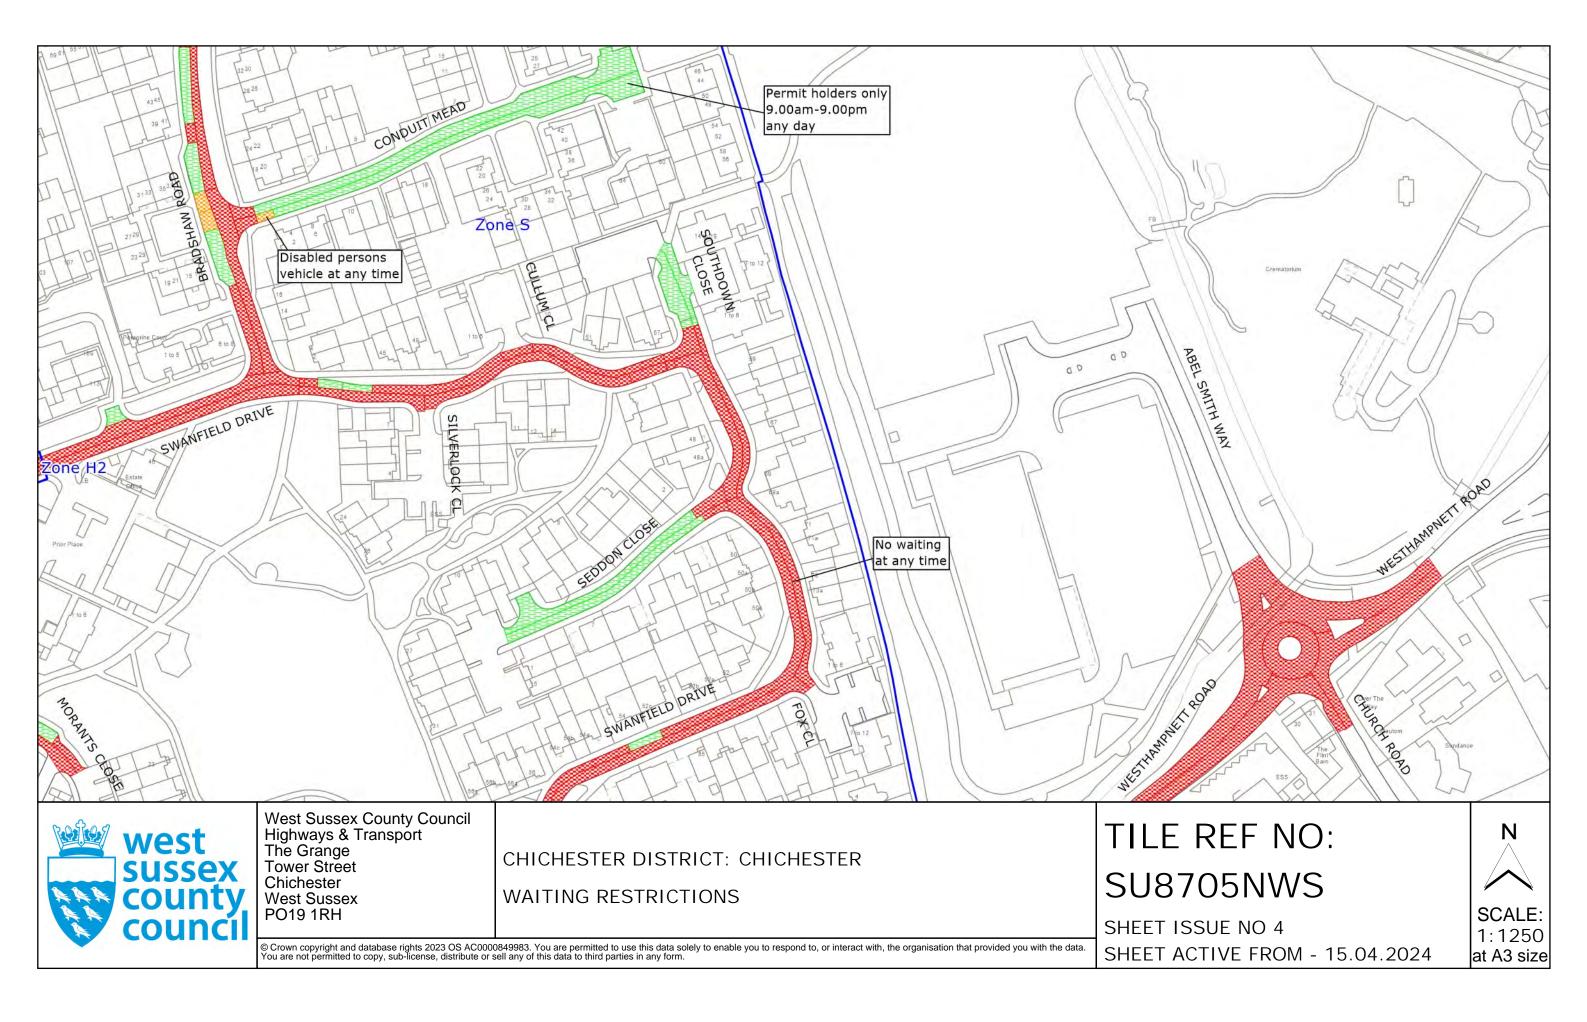

#### Zone S

Badger Walk Barnfield Drive Baxendale Road Bostock Road Bradshaw Road Carse Road Conduit Mead Cornflower Close Graylingwell Drive Harvester Close Kidd Road **Kingsmead Avenue** Lime Close Mansbergh Road Millfield Close Morants Close Palmers Field Avenue Peacock Close Seddon Close Sloe Close Southdown Close Spitalfield Lane (odd Nos. 93-121) Stephens Close Story Road Swanfield Drive Tenacre Close The Pitcroft The Waterplat Westhampnett Road (Aramathea and Avalon only)