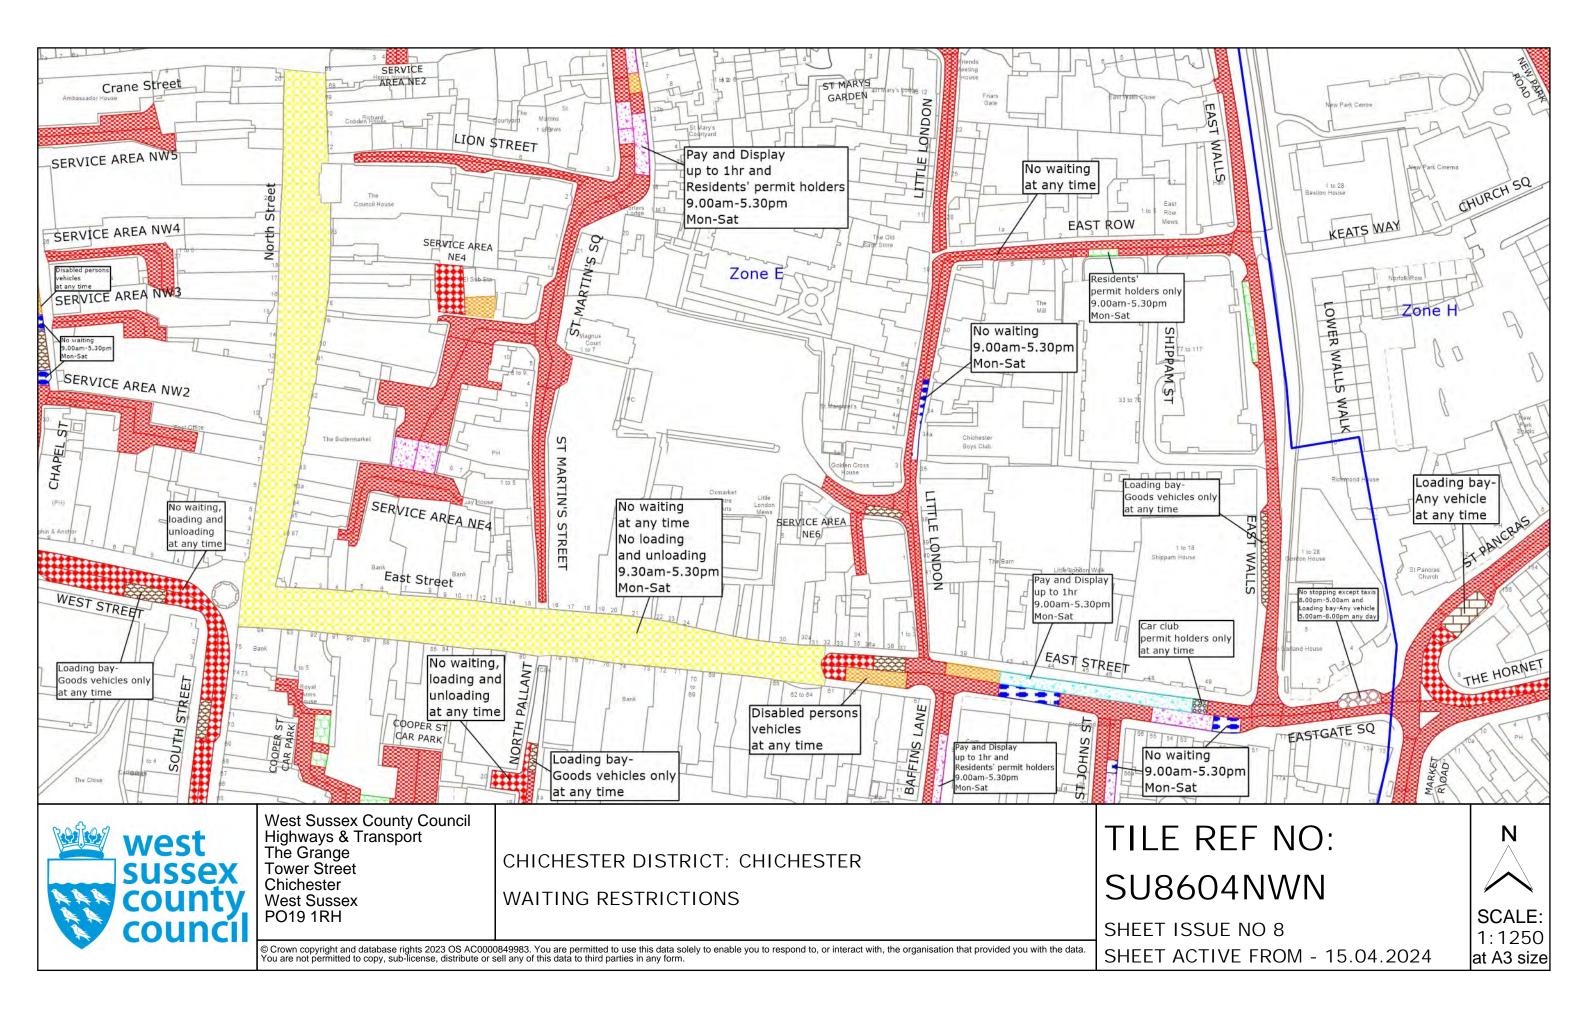

# <u>WEST SUSSEX COUNTY COUNCIL</u> ((CHICHESTER)(PARKING PLACES AND TRAFFIC REGULATION) (CONSOLIDATION) ORDER 2010) (CHICHESTER CPZ AMENDMENT) ORDER 2024

# CHICHESTER & DONNINGTON: LOCATION OF WAITING RESTRICTIONS

|                                     |                                                                                                                                                                            |                                                                                                                                                            | PARISH BOUNDARY<br>ROAD NETWORK<br>CONTROLLED PARKING | ZONE BOU | JNDARY    |
|-------------------------------------|----------------------------------------------------------------------------------------------------------------------------------------------------------------------------|------------------------------------------------------------------------------------------------------------------------------------------------------------|-------------------------------------------------------|----------|-----------|
| west<br>sussex<br>county<br>council | West Sussex County Council<br>Highways & Transport<br>The Grange<br>Tower Street<br>Chichester<br>West Sussex<br>PO19 1RH<br>© Crown copyright and database rights 2023 OS | WEST SUSSEX COUNTY COUNC<br>((CHICHESTER)(PARKING PLAC<br>(CONSOLIDATION) ORDER 201<br>(CHICHESTER CPZ AMENDMEN<br>ORDER 2024<br>LOCATION OF WAITING RESTR |                                                       | N        |           |
|                                     |                                                                                                                                                                            | AC0000849983. You are permitted to use this data sol<br>with the data. You are not permitted to copy, sub-licer                                            |                                                       | DATE: 15 | 5.04.2024 |