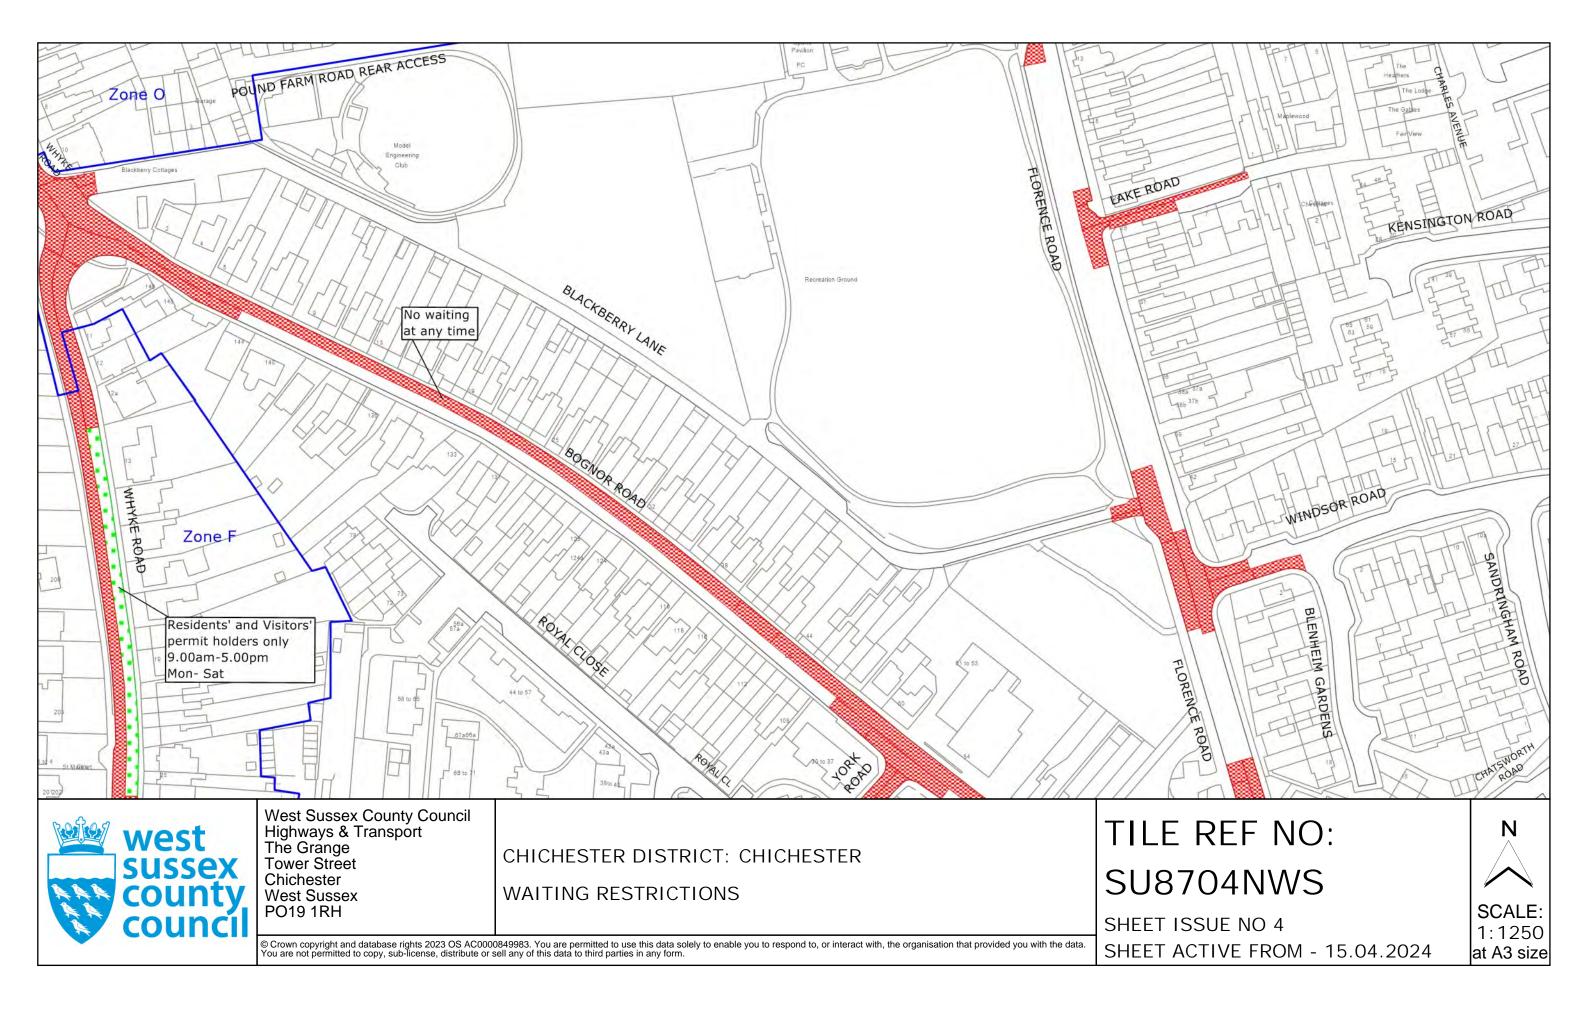

# FIRST SCHEDULE Plans to be deleted

SU8503NES (Sheet Issue No. 3) SU8503SWN (Sheet Issue No. 1) SU8504NEN (Sheet Issue No. 7) SU8504NWN (Sheet Issue No. 3) SU8505NES (Sheet Issue No. 5) SU8505SEN (Sheet Issue No. 3) SU8505SES (Sheet Issue No. 4) SU8505SWN (Sheet Issue No. 3) SU8604NEN (Sheet Issue No. 6) SU8604NES (Sheet Issue No. 6) SU8604NWN (Sheet Issue No. 7) SU8604NWS (Sheet Issue No. 6) SU8604SWS (Sheet Issue No. 2) SU8605NEN (Sheet Issue No. 3) SU8605NWS (Sheet Issue No.3) SU8605SEN (Sheet Issue No. 7) SU8605SES (Sheet Issue No. 5) SU8605SWN (Sheet Issue No. 3) SU8605SWS (Sheet Issue No. 5) SU8704NEN (Sheet Issue No. 2) SU8704NWN (Sheet Issue No. 4) SU8704NWS (Sheet Issue No. 3) SU8705NWN (Sheet Issue No. 1) SU8705NWS (Sheet Issue No. 3)

## SECOND SCHEDULE Plans to be substituted (as attached)

SU8503NES (Sheet Issue No. 4) SU8503SWN (Sheet Issue No. 2) SU8504NEN (Sheet Issue No. 8) SU8504NWN (Sheet Issue No. 4) SU8505NES (Sheet Issue No. 6) SU8505SEN (Sheet Issue No. 4) SU8505SES (Sheet Issue No. 5) SU8505SWN (Sheet Issue No. 4) SU8604NEN (Sheet Issue No. 7) SU8604NES (Sheet Issue No. 7) SU8604NWN (Sheet Issue No. 8) SU8604NWS (Sheet Issue No. 7) SU8604SWS (Sheet Issue No. 3) SU8605NEN (Sheet Issue No. 4) SU8605NWS (Sheet Issue No. 4) SU8605SEN (Sheet Issue No. 8) SU8605SES (Sheet Issue No. 6) SU8605SWN (Sheet Issue No. 4) SU8605SWS (Sheet Issue No. 6) SU8704NEN (Sheet Issue No. 3) SU8704NWN (Sheet Issue No. 5) SU8704NWS (Sheet Issue No. 4) SU8705NWN (Sheet Issue No. 2) SU8705NWS (Sheet Issue No. 4)

#### Zone O

Armadale Road Bridge Road Green Lane Guilden Road Oving Road Pound Farm Road Whyke Road (Nos. 1-10 inclusive and 219-229 inclusive)