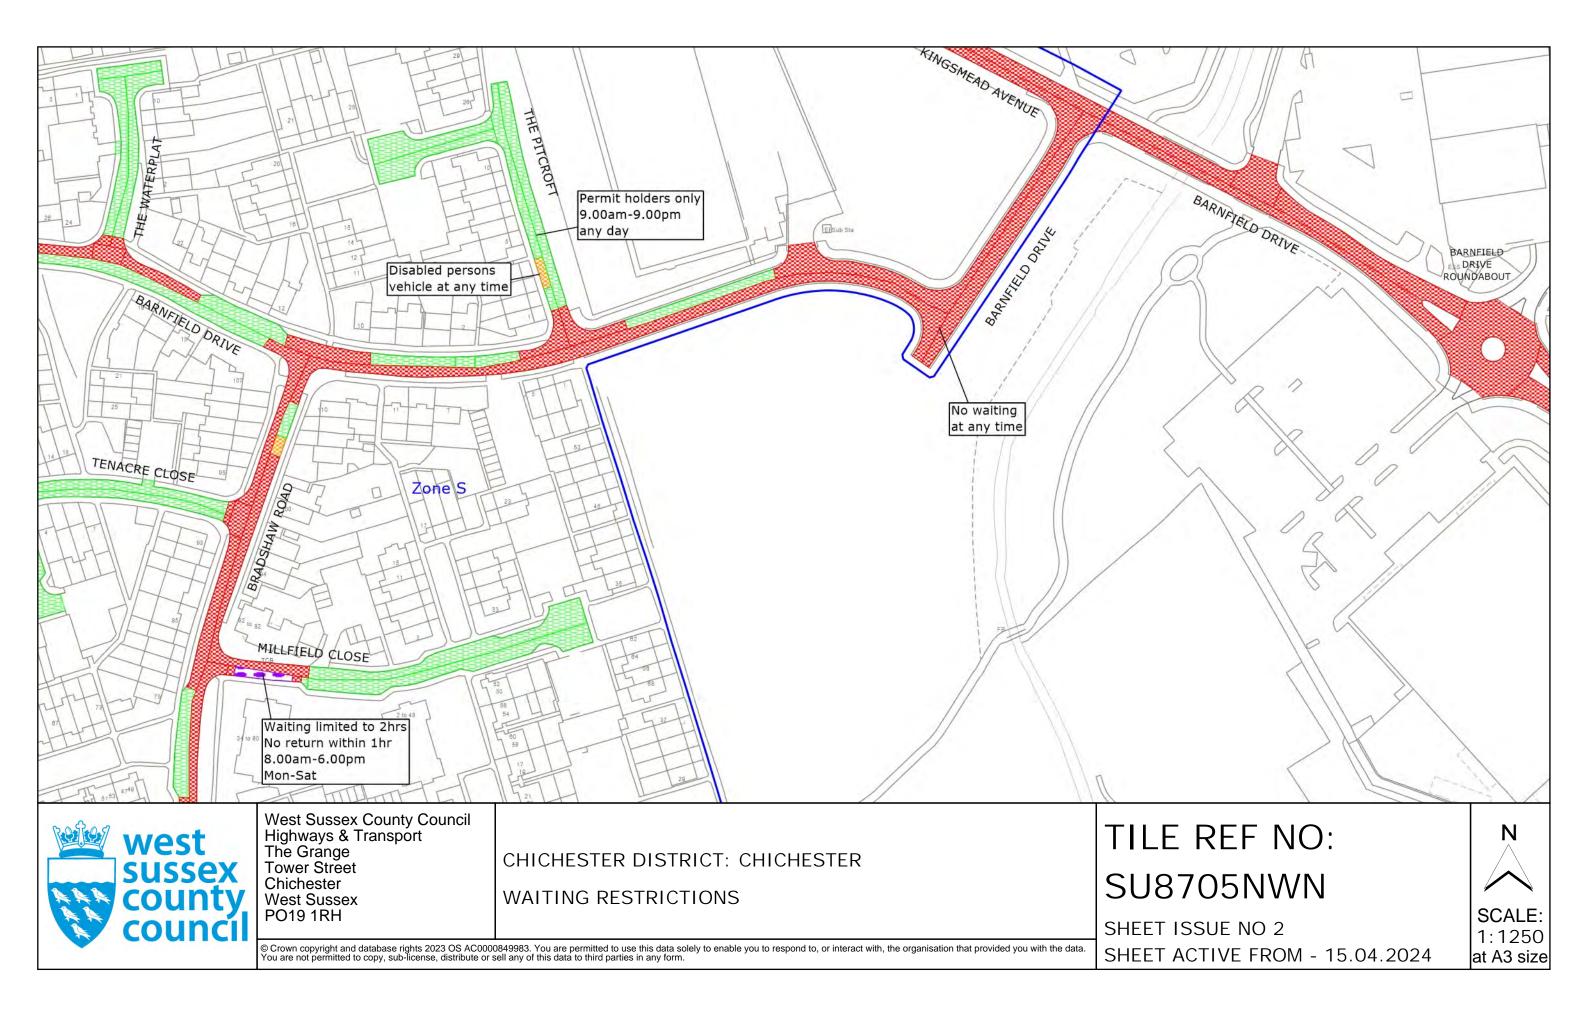

# FIRST SCHEDULE Plans to be deleted

SU8503NES (Sheet Issue No. 3) SU8503SWN (Sheet Issue No. 1) SU8504NEN (Sheet Issue No. 7) SU8504NWN (Sheet Issue No. 3) SU8505NES (Sheet Issue No. 5) SU8505SEN (Sheet Issue No. 3) SU8505SES (Sheet Issue No. 4) SU8505SWN (Sheet Issue No. 3) SU8604NEN (Sheet Issue No. 6) SU8604NES (Sheet Issue No. 6) SU8604NWN (Sheet Issue No. 7) SU8604NWS (Sheet Issue No. 6) SU8604SWS (Sheet Issue No. 2) SU8605NEN (Sheet Issue No. 3) SU8605NWS (Sheet Issue No.3) SU8605SEN (Sheet Issue No. 7) SU8605SES (Sheet Issue No. 5) SU8605SWN (Sheet Issue No. 3) SU8605SWS (Sheet Issue No. 5) SU8704NEN (Sheet Issue No. 2) SU8704NWN (Sheet Issue No. 4) SU8704NWS (Sheet Issue No. 3) SU8705NWN (Sheet Issue No. 1) SU8705NWS (Sheet Issue No. 3)

## SECOND SCHEDULE Plans to be substituted (as attached)

SU8503NES (Sheet Issue No. 4) SU8503SWN (Sheet Issue No. 2) SU8504NEN (Sheet Issue No. 8) SU8504NWN (Sheet Issue No. 4) SU8505NES (Sheet Issue No. 6) SU8505SEN (Sheet Issue No. 4) SU8505SES (Sheet Issue No. 5) SU8505SWN (Sheet Issue No. 4) SU8604NEN (Sheet Issue No. 7) SU8604NES (Sheet Issue No. 7) SU8604NWN (Sheet Issue No. 8) SU8604NWS (Sheet Issue No. 7) SU8604SWS (Sheet Issue No. 3) SU8605NEN (Sheet Issue No. 4) SU8605NWS (Sheet Issue No. 4) SU8605SEN (Sheet Issue No. 8) SU8605SES (Sheet Issue No. 6) SU8605SWN (Sheet Issue No. 4) SU8605SWS (Sheet Issue No. 6) SU8704NEN (Sheet Issue No. 3) SU8704NWN (Sheet Issue No. 5) SU8704NWS (Sheet Issue No. 4) SU8705NWN (Sheet Issue No. 2) SU8705NWS (Sheet Issue No. 4)

#### Zone S

Badger Walk Barnfield Drive Baxendale Road Bostock Road Bradshaw Road Carse Road Conduit Mead Cornflower Close Graylingwell Drive Harvester Close Kidd Road **Kingsmead Avenue** Lime Close Mansbergh Road Millfield Close Morants Close Palmers Field Avenue Peacock Close Seddon Close Sloe Close Southdown Close Spitalfield Lane (odd Nos. 93-121) Stephens Close Story Road Swanfield Drive Tenacre Close The Pitcroft The Waterplat Westhampnett Road (Aramathea and Avalon only)