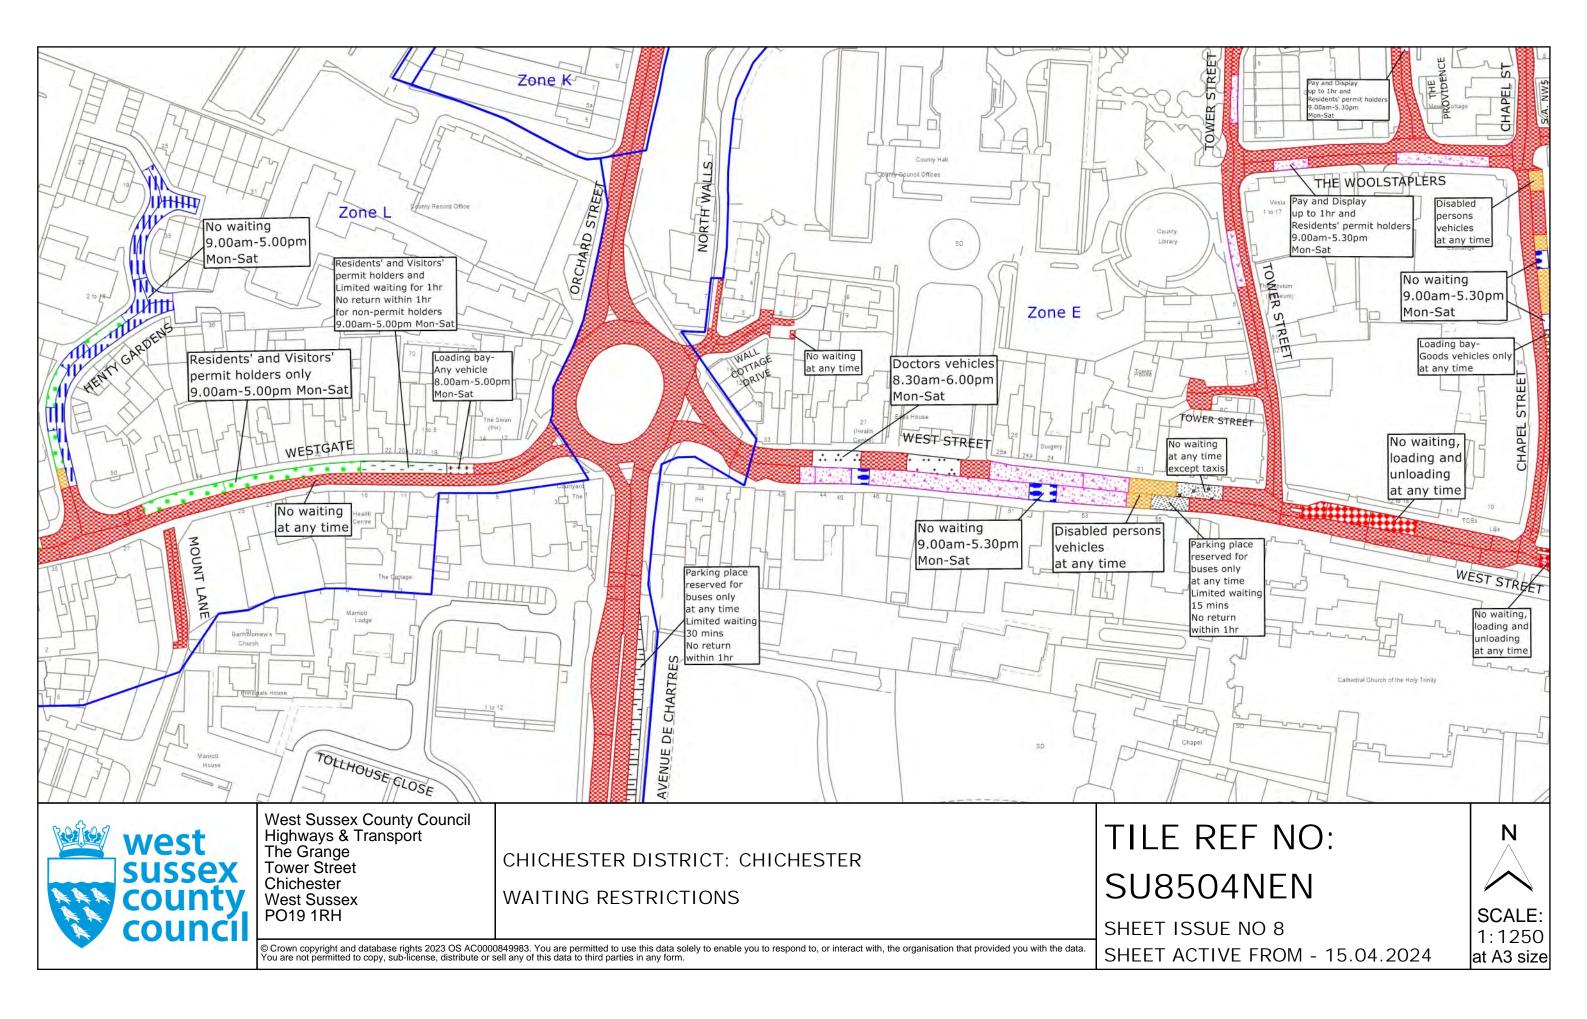

#### Zone E

**Baffins Lane** Chapel Street (including Service Areas NW2, NW3, NW4 & NW5) Cooper Street Crane Street Eastgate Square (Nos. 13-17 & 17a and Sharp Garland House) East Pallant East Row East Street East Walls Friary Lane **Guildhall Street** Lion Street Little London (including Service Area NE6) New Town Northgate (Nos. 3, 4, 5, 5a, 6a, 7 & 8) North Close North Pallant North Street North Walls (including Regnum Court) Old Market Avenue Priory Lane Priory Road St Cyriac's St John's Street St Martin's Square (including St Mary's Hospital) St Martin's Street (including Service Area NE4) St Peter's (including Service Area NE2) Southgate (Nos. 8-29 inclusive and Nos. 30, 30a & b, 31, 32, 32a & 33) South Pallant South Street Theatre Lane The Providence The Woolstaplers **Tower Close Tower Street** West Pallant West Street