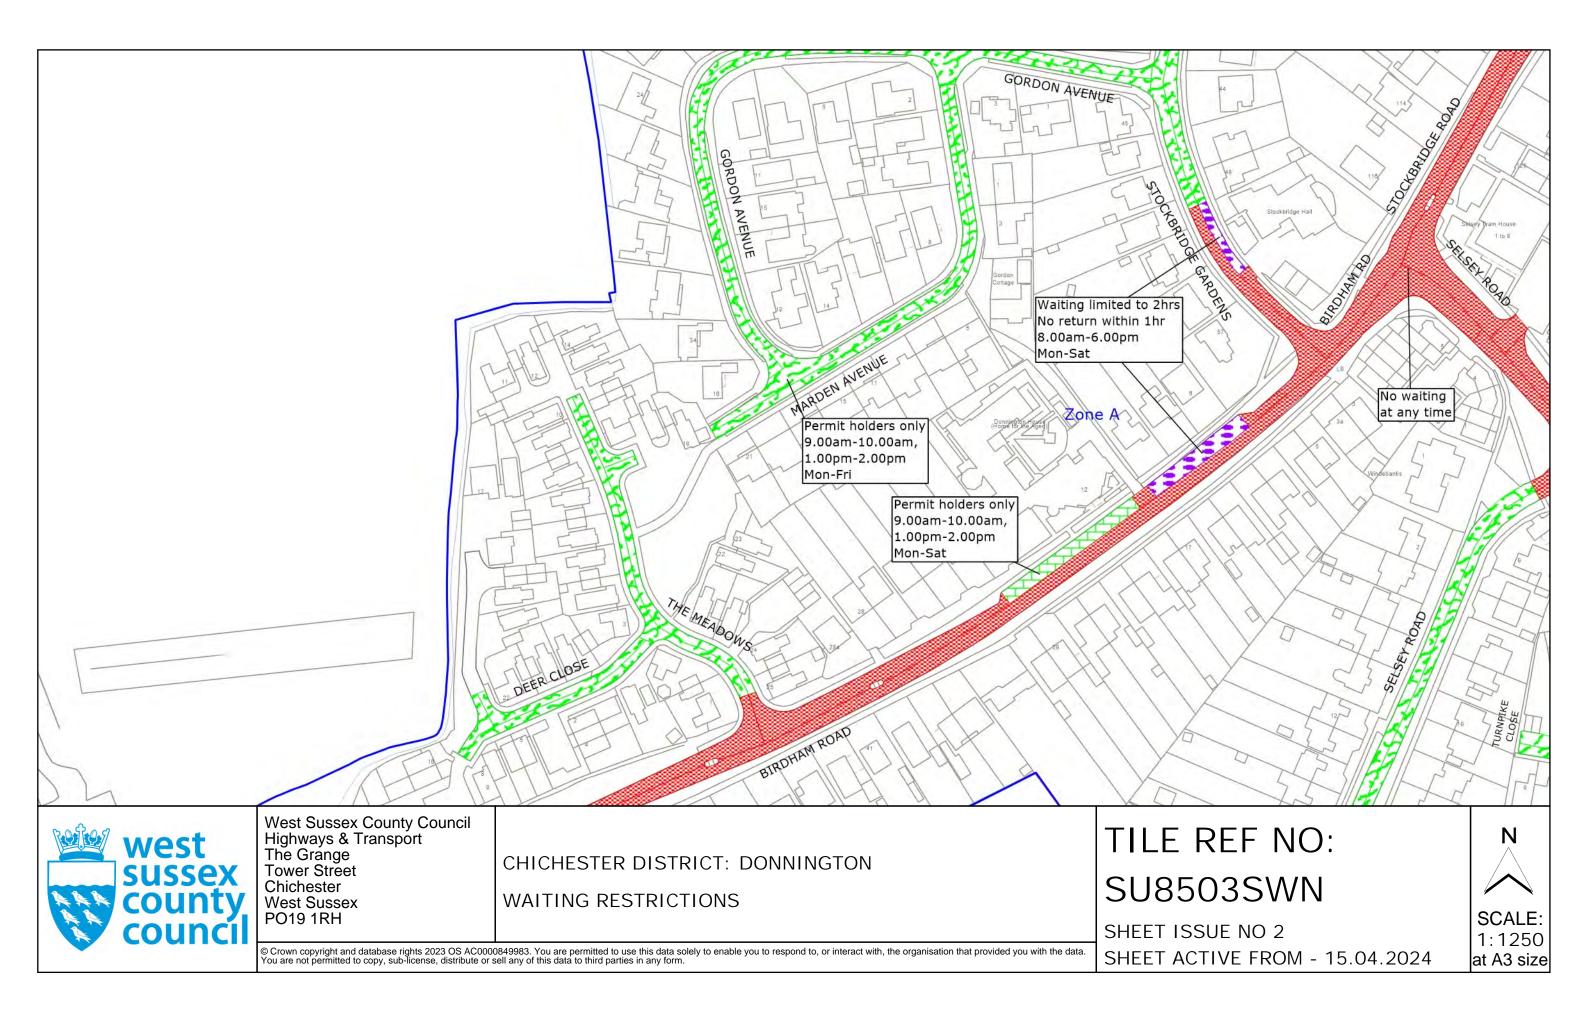

#### **Chichester CPZ**

**Zone A** Belgrave C

**Belgrave Crescent** Birdham Road (even Nos. 6-34 inclusive & odd Nos. 3-73 inclusive) Bywater Way Crosbie Close Croy Close **Cutfield Close** Deer Close Forge Close Gordon Avenue Graydon Avenue Grenville Gardens Grosvenor Road Manor Close Marden Avenue Poyntz Close Selsey Road Southfields Close St Georges Drive Stockbridge Gardens Stockbridge Road (even Nos. 52-116 inclusive & odd Nos. 51-125 inclusive) (Excluding St George's Court). The Meadows **Turnpike Close** 