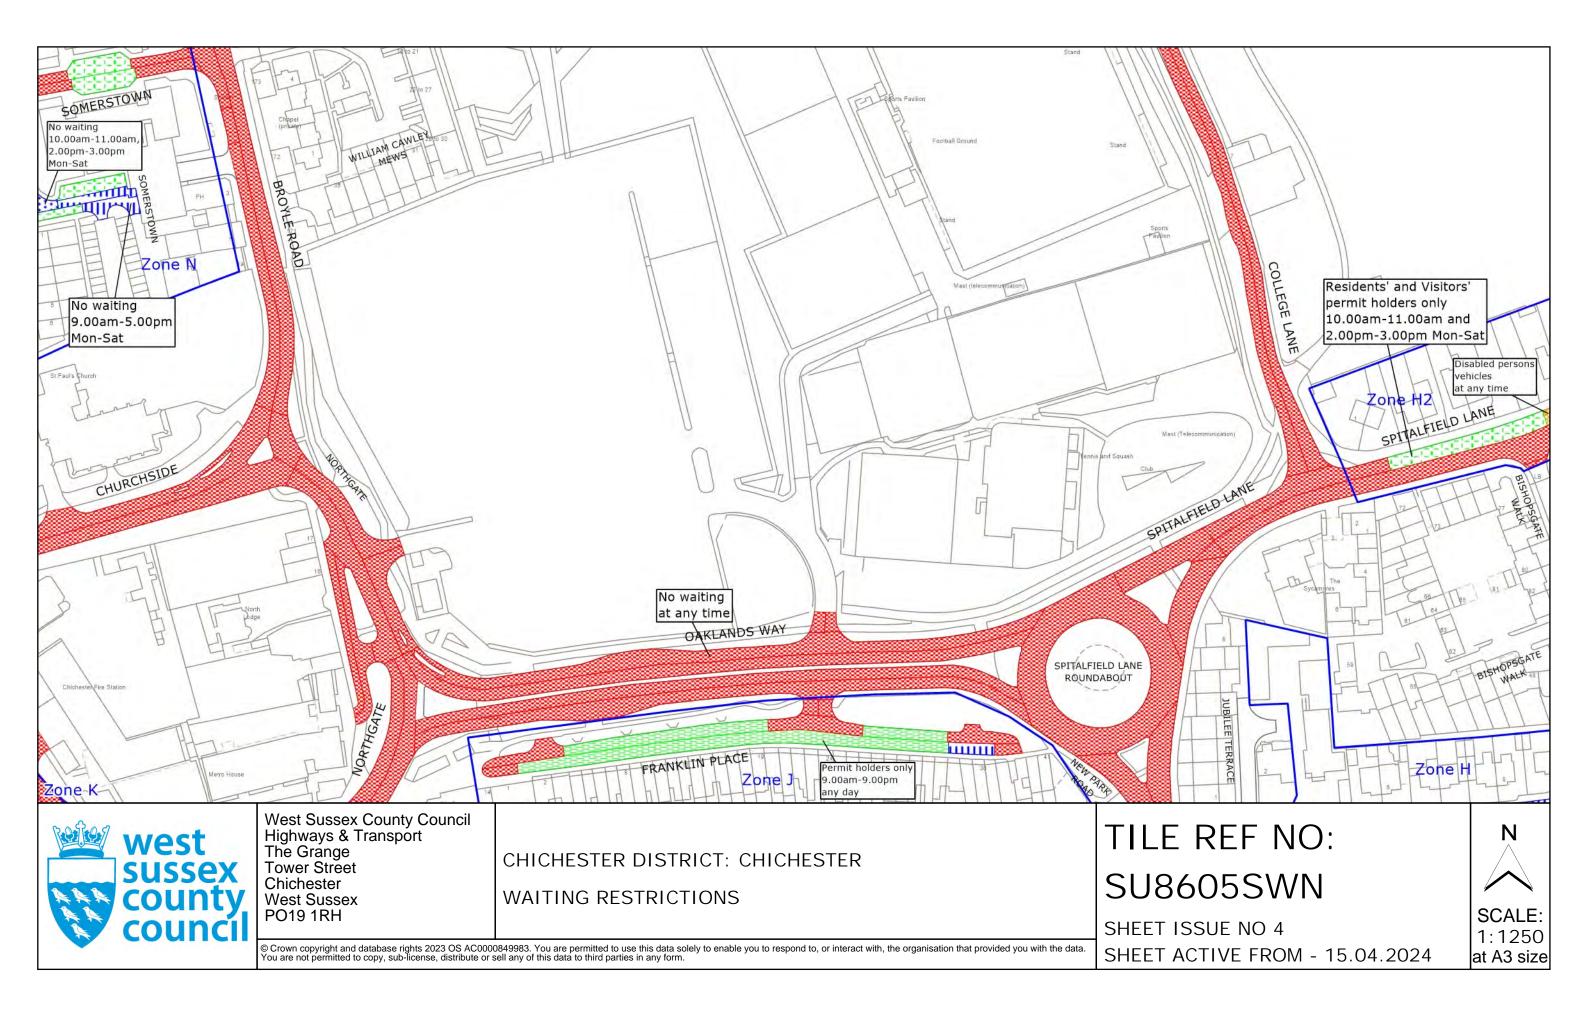

Zone O

Armadale Road Bridge Road Green Lane Guilden Road Oving Road Pound Farm Road Whyke Road (Nos. 1-10 inclusive and 219-229 inclusive)

#### Zone S

Badger Walk Barnfield Drive Baxendale Road Bostock Road Bradshaw Road Carse Road Conduit Mead Cornflower Close Graylingwell Drive Harvester Close Kidd Road **Kingsmead Avenue** Lime Close Mansbergh Road Millfield Close Morants Close Palmers Field Avenue Peacock Close Seddon Close Sloe Close Southdown Close Spitalfield Lane (odd Nos. 93-121) Stephens Close Story Road Swanfield Drive Tenacre Close The Pitcroft The Waterplat Westhampnett Road (Aramathea and Avalon only)

# 8068

# For and on behalf of WEST SUSSEX COUNTY COUNCIL

Authorised Signatory:

Perry.

NAME: Rebecca Caney

DATE MADE: 11th April 2024