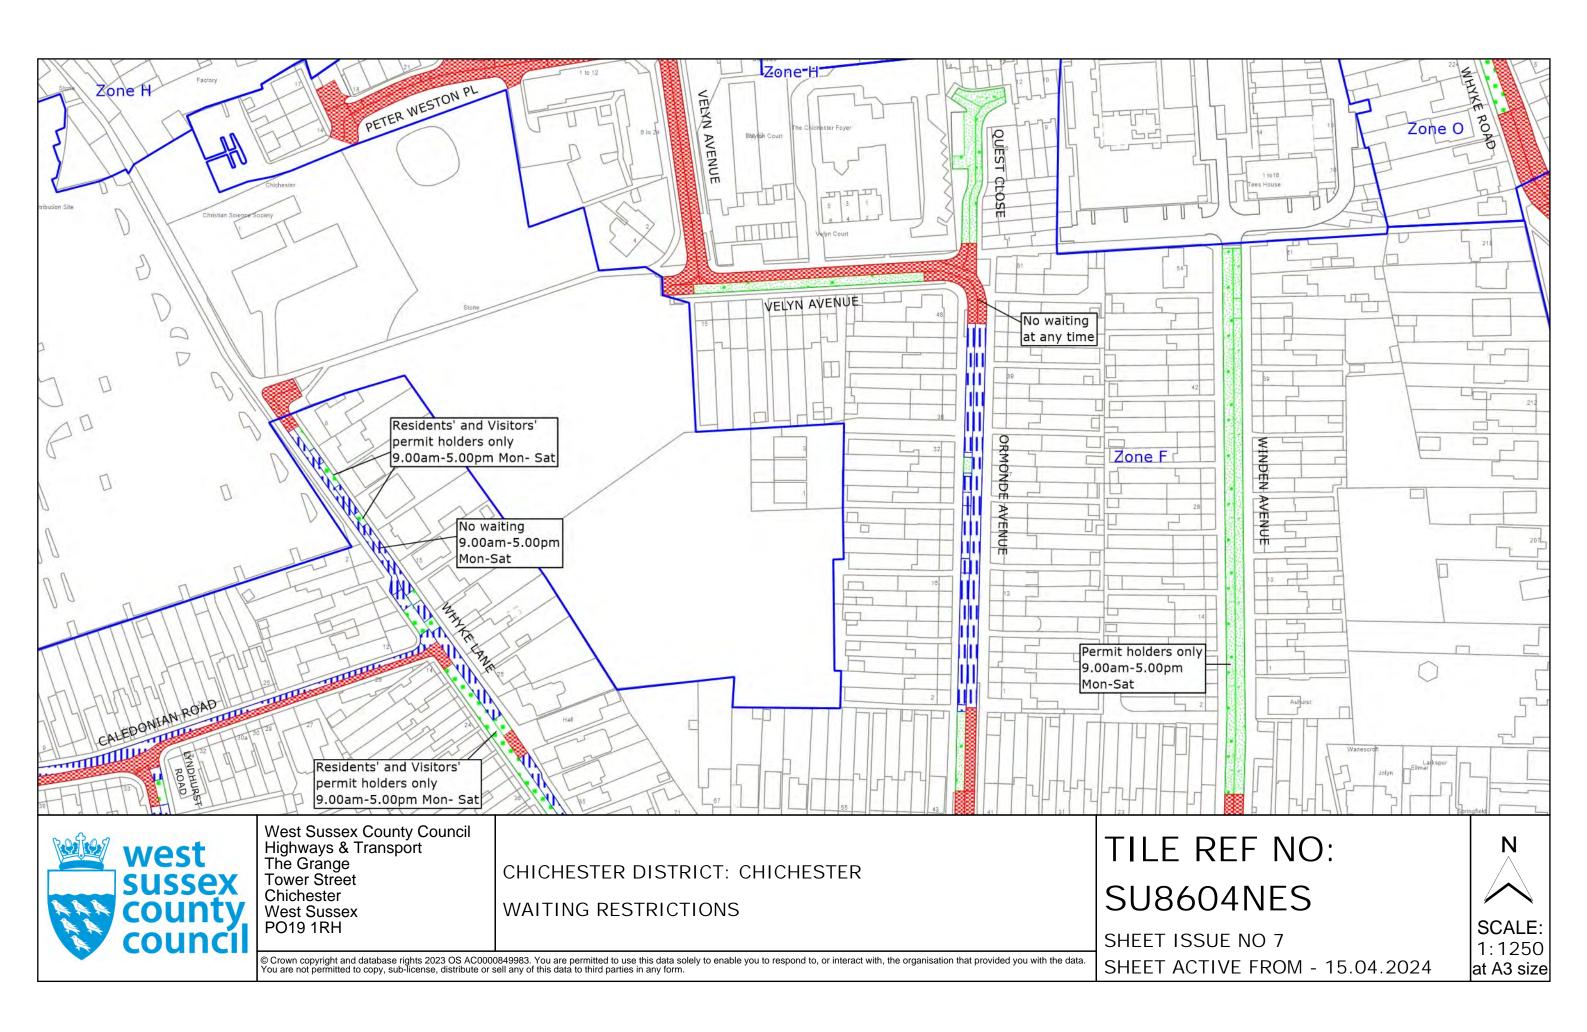

# <u>WEST SUSSEX COUNTY COUNCIL</u> ((CHICHESTER)(PARKING PLACES AND TRAFFIC REGULATION) (CONSOLIDATION) ORDER 2010) (CHICHESTER CPZ AMENDMENT) ORDER 2024

# CHICHESTER & DONNINGTON: LOCATION OF WAITING RESTRICTIONS

|                                     |                                                                                                                                                                            |                                                                                                                                                            | PARISH BOUNDARY<br>ROAD NETWORK<br>CONTROLLED PARKING | ZONE BOU | JNDARY    |
|-------------------------------------|----------------------------------------------------------------------------------------------------------------------------------------------------------------------------|------------------------------------------------------------------------------------------------------------------------------------------------------------|-------------------------------------------------------|----------|-----------|
| west<br>sussex<br>county<br>council | West Sussex County Council<br>Highways & Transport<br>The Grange<br>Tower Street<br>Chichester<br>West Sussex<br>PO19 1RH<br>© Crown copyright and database rights 2023 OS | WEST SUSSEX COUNTY COUNC<br>((CHICHESTER)(PARKING PLAC<br>(CONSOLIDATION) ORDER 201<br>(CHICHESTER CPZ AMENDMEN<br>ORDER 2024<br>LOCATION OF WAITING RESTR |                                                       | N        |           |
|                                     |                                                                                                                                                                            | AC0000849983. You are permitted to use this data sol<br>with the data. You are not permitted to copy, sub-licer                                            |                                                       | DATE: 15 | 5.04.2024 |