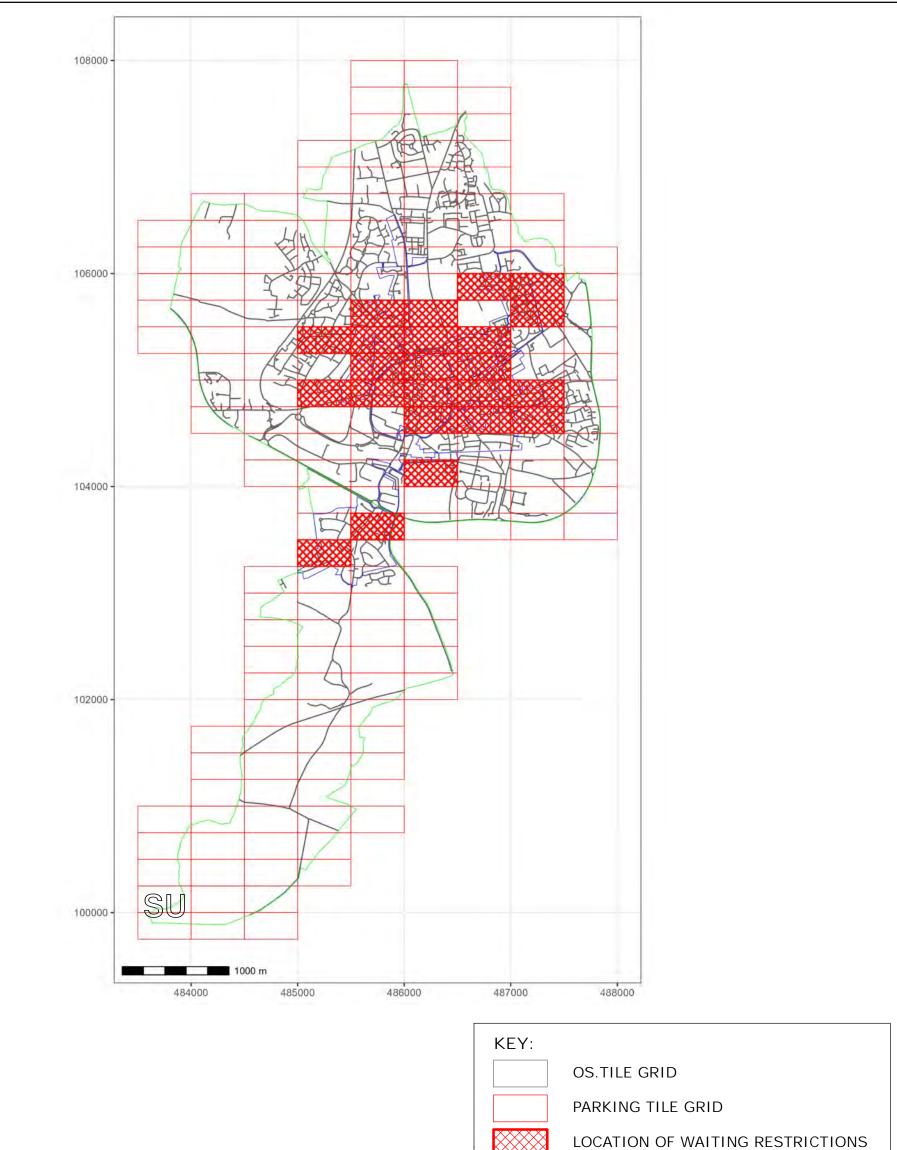

# **Key for Waiting Restrictions**

All areas over which the provision of the orders apply are defined by the shaded areas as shown on the following plans plus a contiguous area not indicated on the plans of verge and/or footway between the carriageway edge and the highway boundary. The plans in this schedule are based upon grid references of the Ordnance Survey National Grid defined by the OSGB 36 triangulation.