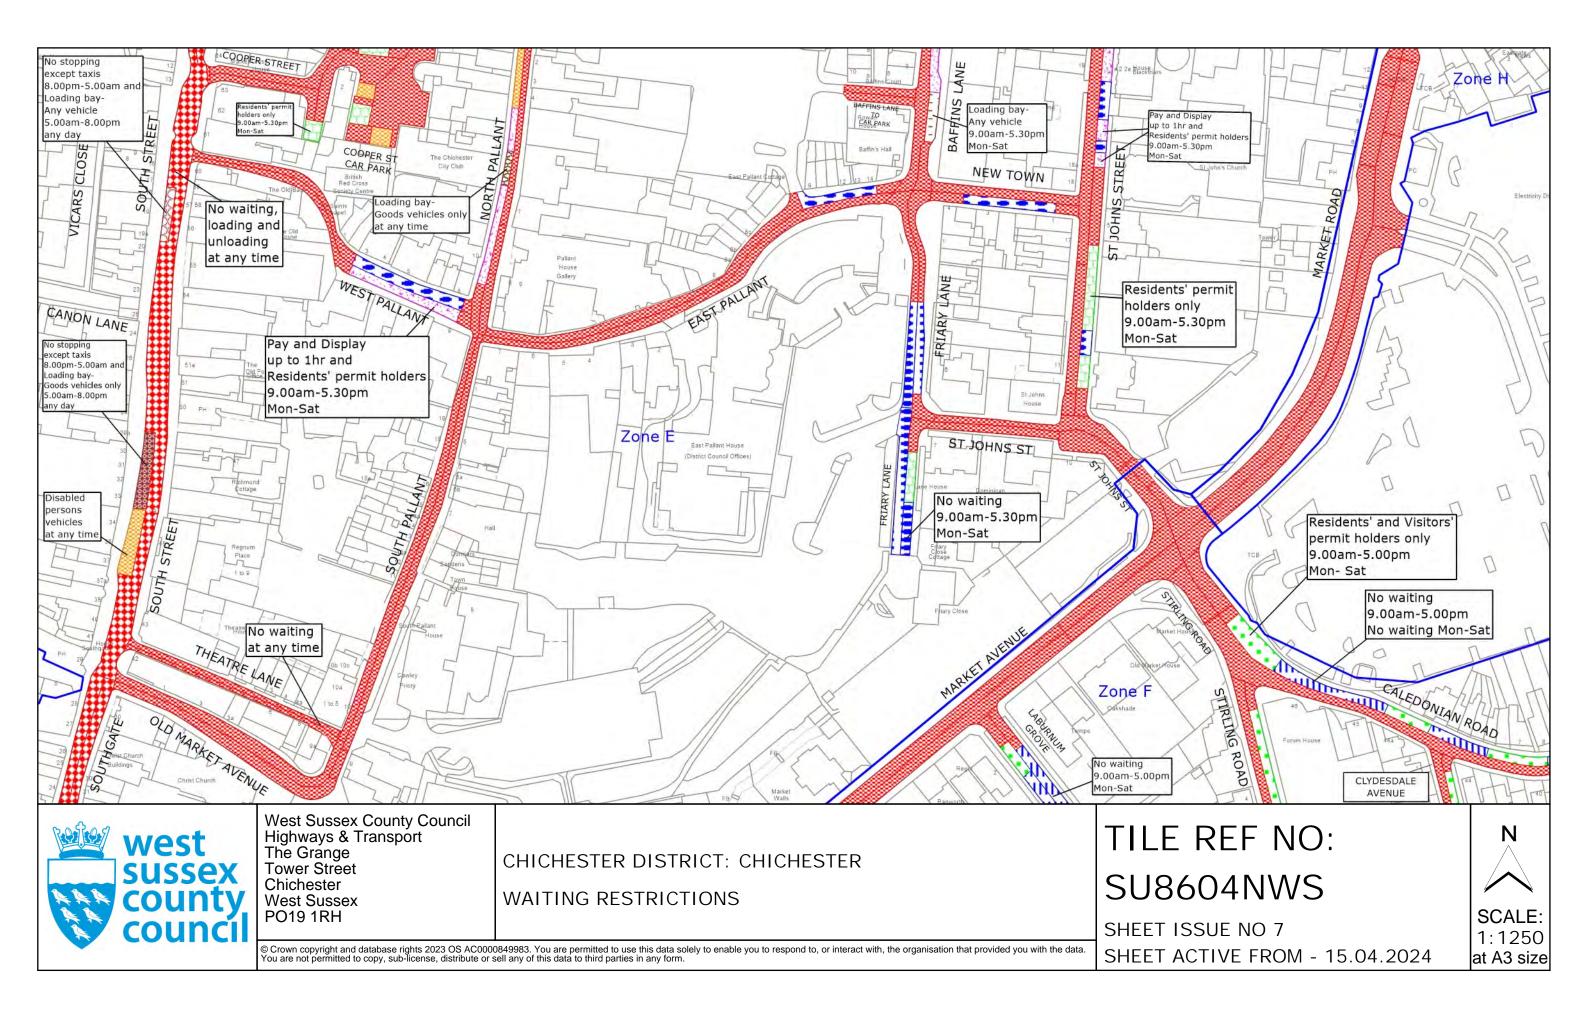

#### Zone E

**Baffins Lane** Chapel Street (including Service Areas NW2, NW3, NW4 & NW5) Cooper Street Crane Street Eastgate Square (Nos. 13-17 & 17a and Sharp Garland House) East Pallant East Row East Street East Walls Friary Lane **Guildhall Street** Lion Street Little London (including Service Area NE6) New Town Northgate (Nos. 3, 4, 5, 5a, 6a, 7 & 8) North Close North Pallant North Street North Walls (including Regnum Court) Old Market Avenue Priory Lane Priory Road St Cyriac's St John's Street St Martin's Square (including St Mary's Hospital) St Martin's Street (including Service Area NE4) St Peter's (including Service Area NE2) Southgate (Nos. 8-29 inclusive and Nos. 30, 30a & b, 31, 32, 32a & 33) South Pallant South Street Theatre Lane The Providence The Woolstaplers **Tower Close Tower Street** West Pallant West Street

#### Zone F

Caledonian Road Cambrai Avenue Cawley Road Cleveland Road (including St Georges Court) Clydesdale Avenue Ettrick Close Ettrick Road Juxon Close Laburnum Grove Littlefield Road Lyndhurst Road Market Avenue (south-east side) Ormonde Avenue Peter Weston Place Quest Close **Rumbolds Close** Velyn Avenue Whyke Lane (north of the railway) Whyke Road (north of the railway, excluding Nos. 1-10 inclusive and 219-229 inclusive - see zone