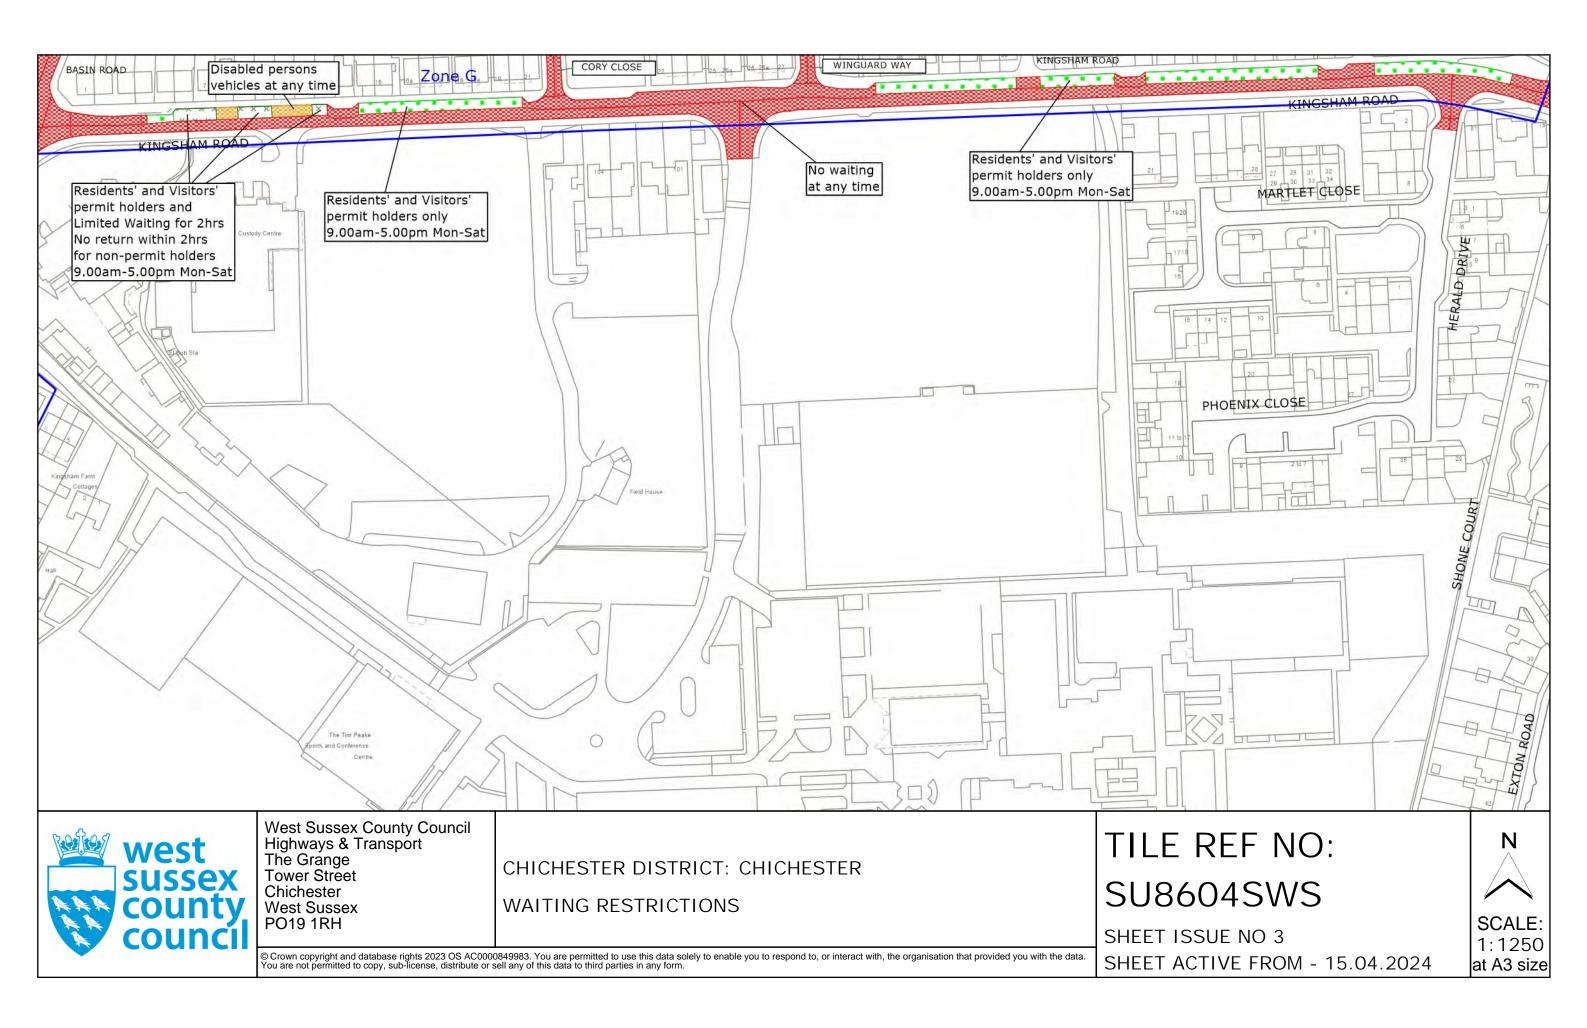

ane

#### Zone O

Armadale Road Bridge Road Green Lane Guilden Road Oving Road Pound Farm Road Whyke Road (Nos. 1-10 inclusive and 219-229 inclusive)

#### Zone S

Badger Walk Barnfield Drive Baxendale Road Bostock Road Bradshaw Road Carse Road Conduit Mead Cornflower Close Graylingwell Drive Harvester Close Kidd Road **Kingsmead Avenue** Lime Close Mansbergh Road Millfield Close Morants Close Palmers Field Avenue Peacock Close Seddon Close Sloe Close Southdown Close Spitalfield Lane (odd Nos. 93-121) Stephens Close Story Road Swanfield Drive Tenacre Close The Pitcroft The Waterplat Westhampnett Road (Aramathea and Avalon only)

# 8068

# For and on behalf of WEST SUSSEX COUNTY COUNCIL

Authorised Signatory:

Perry.

NAME: Rebecca Caney

DATE MADE: 11th April 2024