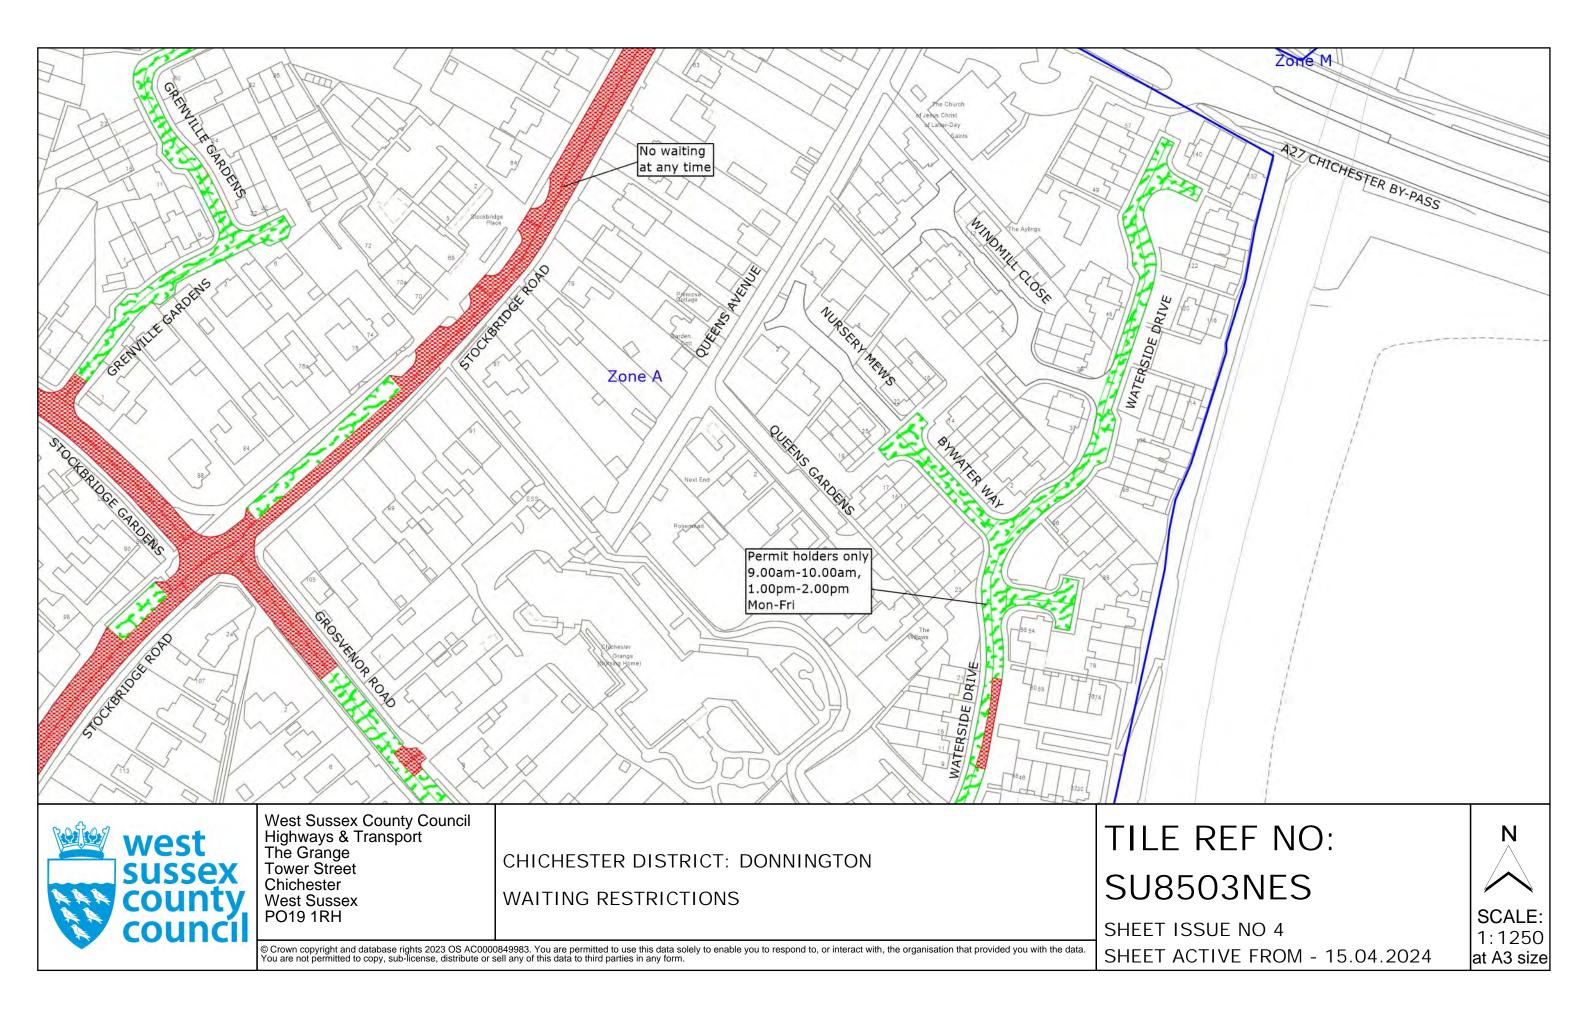

#### **Chichester CPZ**

**Zone A** Belgrave C

**Belgrave Crescent** Birdham Road (even Nos. 6-34 inclusive & odd Nos. 3-73 inclusive) Bywater Way Crosbie Close Croy Close **Cutfield Close** Deer Close Forge Close Gordon Avenue Graydon Avenue Grenville Gardens Grosvenor Road Manor Close Marden Avenue Poyntz Close Selsey Road Southfields Close St Georges Drive Stockbridge Gardens Stockbridge Road (even Nos. 52-116 inclusive & odd Nos. 51-125 inclusive) (Excluding St George's Court). The Meadows **Turnpike Close** 