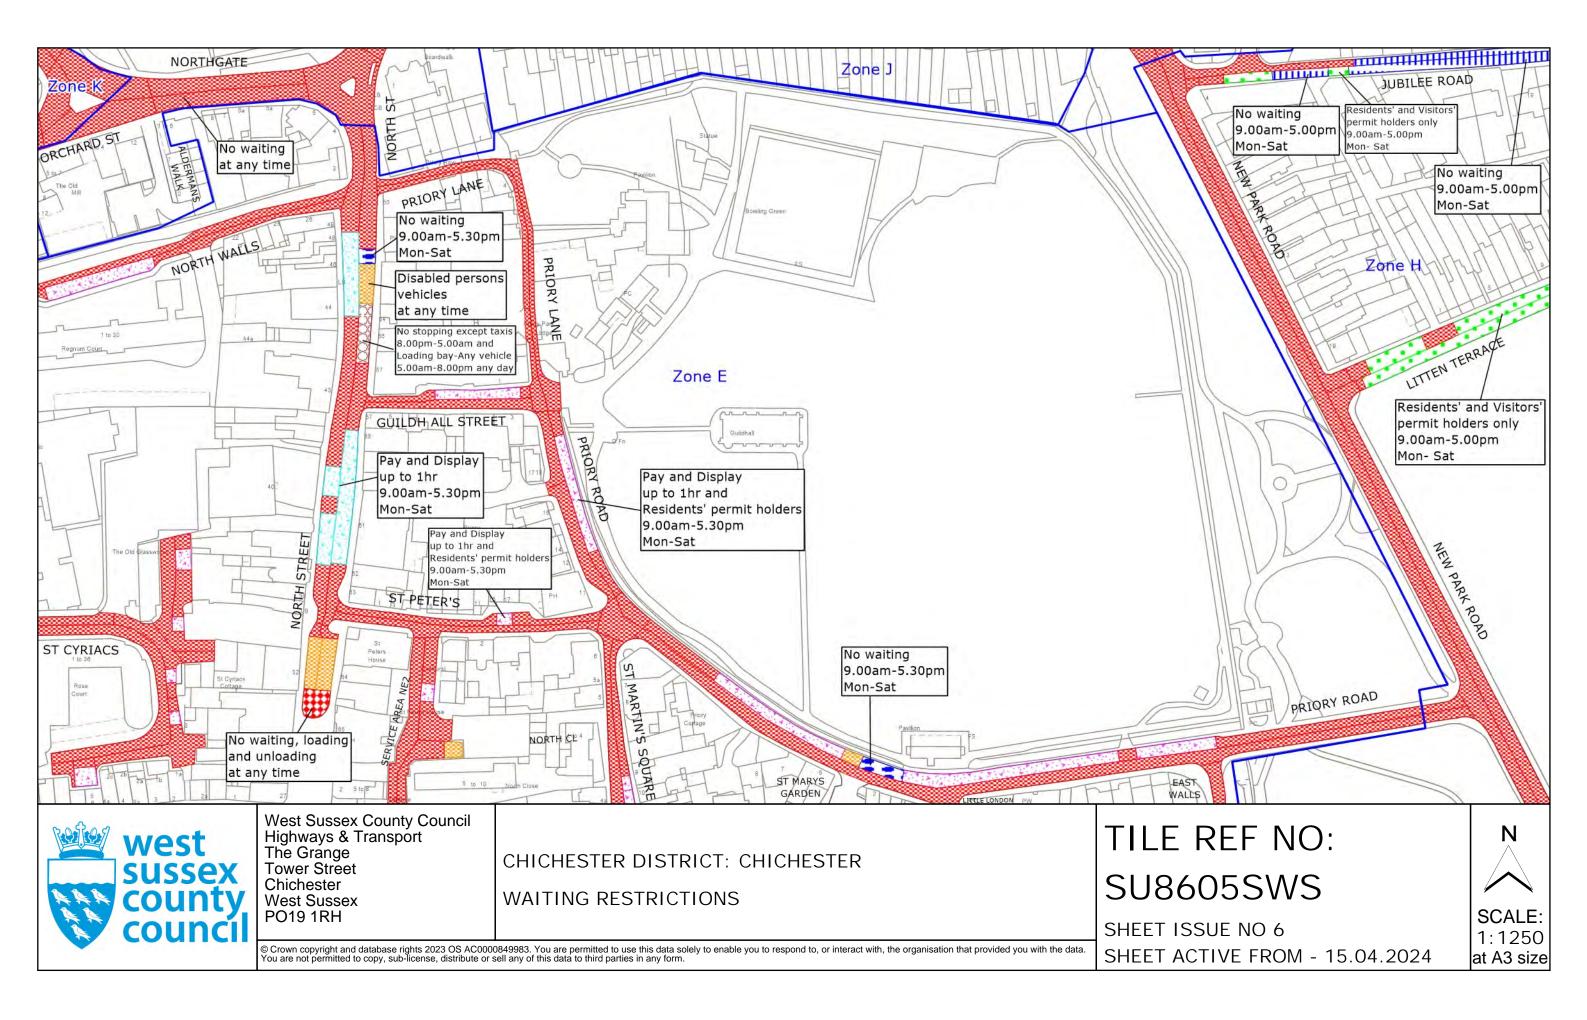

#### Zone E

**Baffins Lane** Chapel Street (including Service Areas NW2, NW3, NW4 & NW5) Cooper Street Crane Street Eastgate Square (Nos. 13-17 & 17a and Sharp Garland House) East Pallant East Row East Street East Walls Friary Lane **Guildhall Street** Lion Street Little London (including Service Area NE6) New Town Northgate (Nos. 3, 4, 5, 5a, 6a, 7 & 8) North Close North Pallant North Street North Walls (including Regnum Court) Old Market Avenue Priory Lane Priory Road St Cyriac's St John's Street St Martin's Square (including St Mary's Hospital) St Martin's Street (including Service Area NE4) St Peter's (including Service Area NE2) Southgate (Nos. 8-29 inclusive and Nos. 30, 30a & b, 31, 32, 32a & 33) South Pallant South Street Theatre Lane The Providence The Woolstaplers **Tower Close Tower Street** West Pallant West Street

## Zone H

Alexandra Road Cutten Way Jubilee Road Jubilee Terrace Litten Terrace Needlemakers New Park Road (Nos. 4-19) Riverside St Agnes Place St Pancras The Hornet Tozer Way