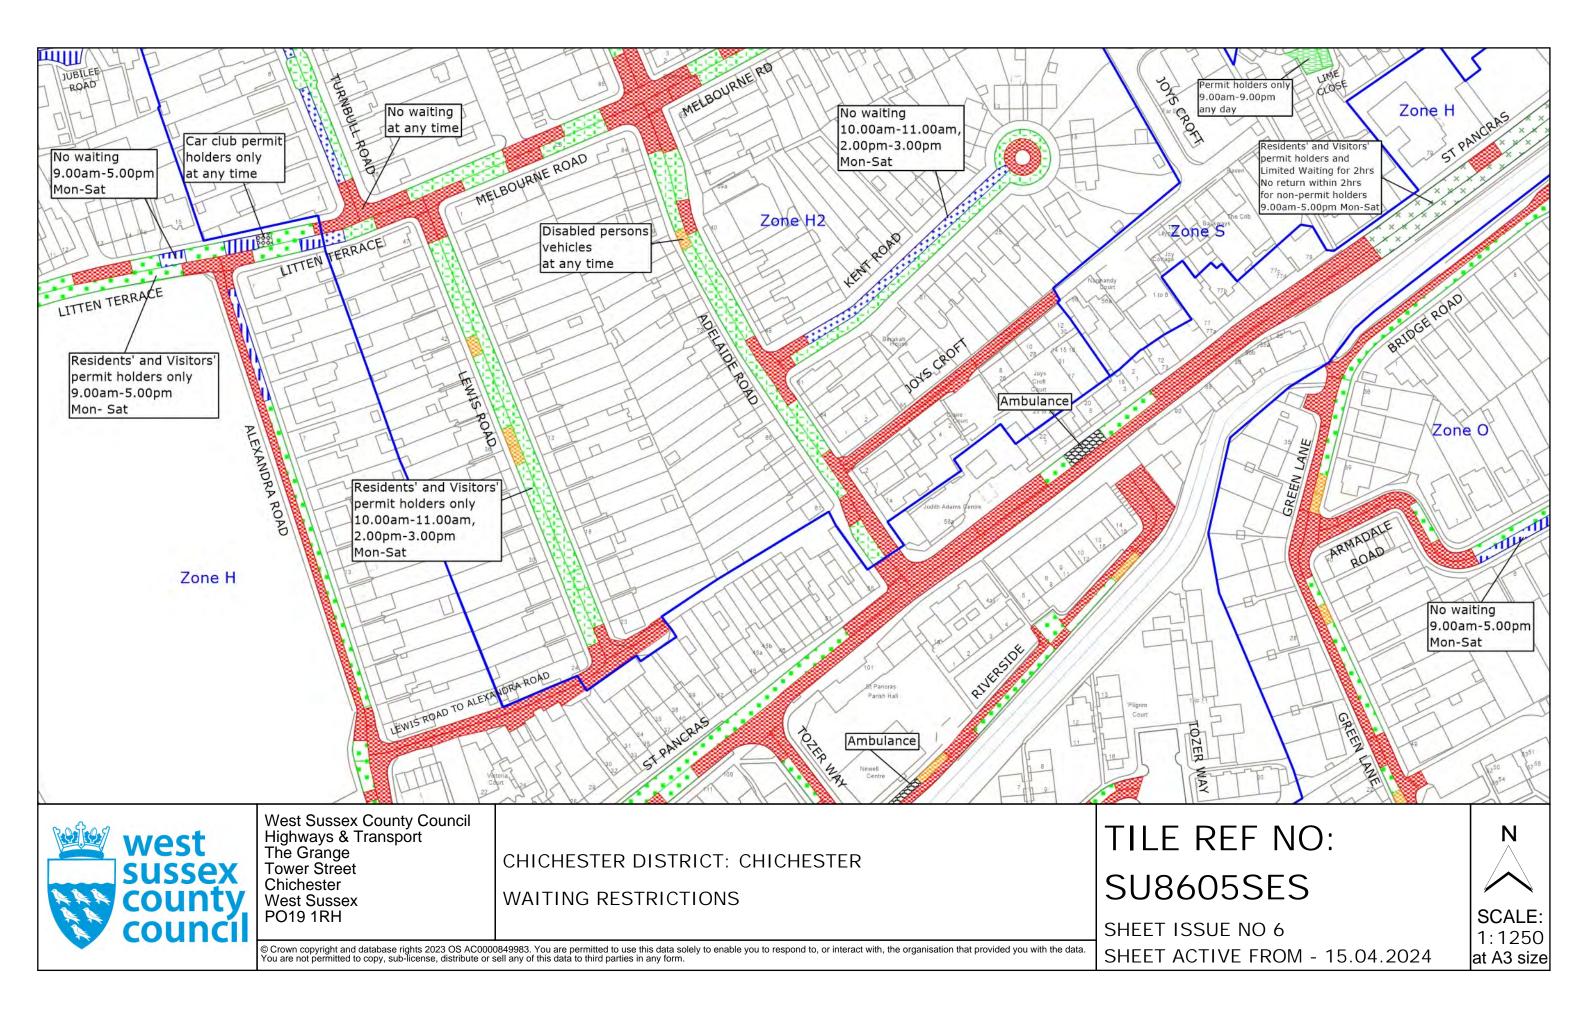

## Zone H

Alexandra Road Cutten Way Jubilee Road Jubilee Terrace Litten Terrace Needlemakers New Park Road (Nos. 4-19) Riverside St Agnes Place St Pancras The Hornet Tozer Way

#### Zone H2

Adelaide Road Douglas Martin Road Joys Croft- part Kents Road Lennox Road Lewis Road Meadowfield Drive Melbourne Road Shamrock Close Spitalfield Close Spitalfield Lane Swanfield Drive Sydney Court Turnball Road

#### Zone S

Badger Walk Barnfield Drive Baxendale Road Bostock Road Bradshaw Road Carse Road Conduit Mead Cornflower Close Graylingwell Drive Harvester Close Kidd Road **Kingsmead Avenue** Lime Close Mansbergh Road Millfield Close Morants Close Palmers Field Avenue Peacock Close Seddon Close Sloe Close Southdown Close Spitalfield Lane (odd Nos. 93-121) Stephens Close Story Road Swanfield Drive Tenacre Close The Pitcroft The Waterplat Westhampnett Road (Aramathea and Avalon only)