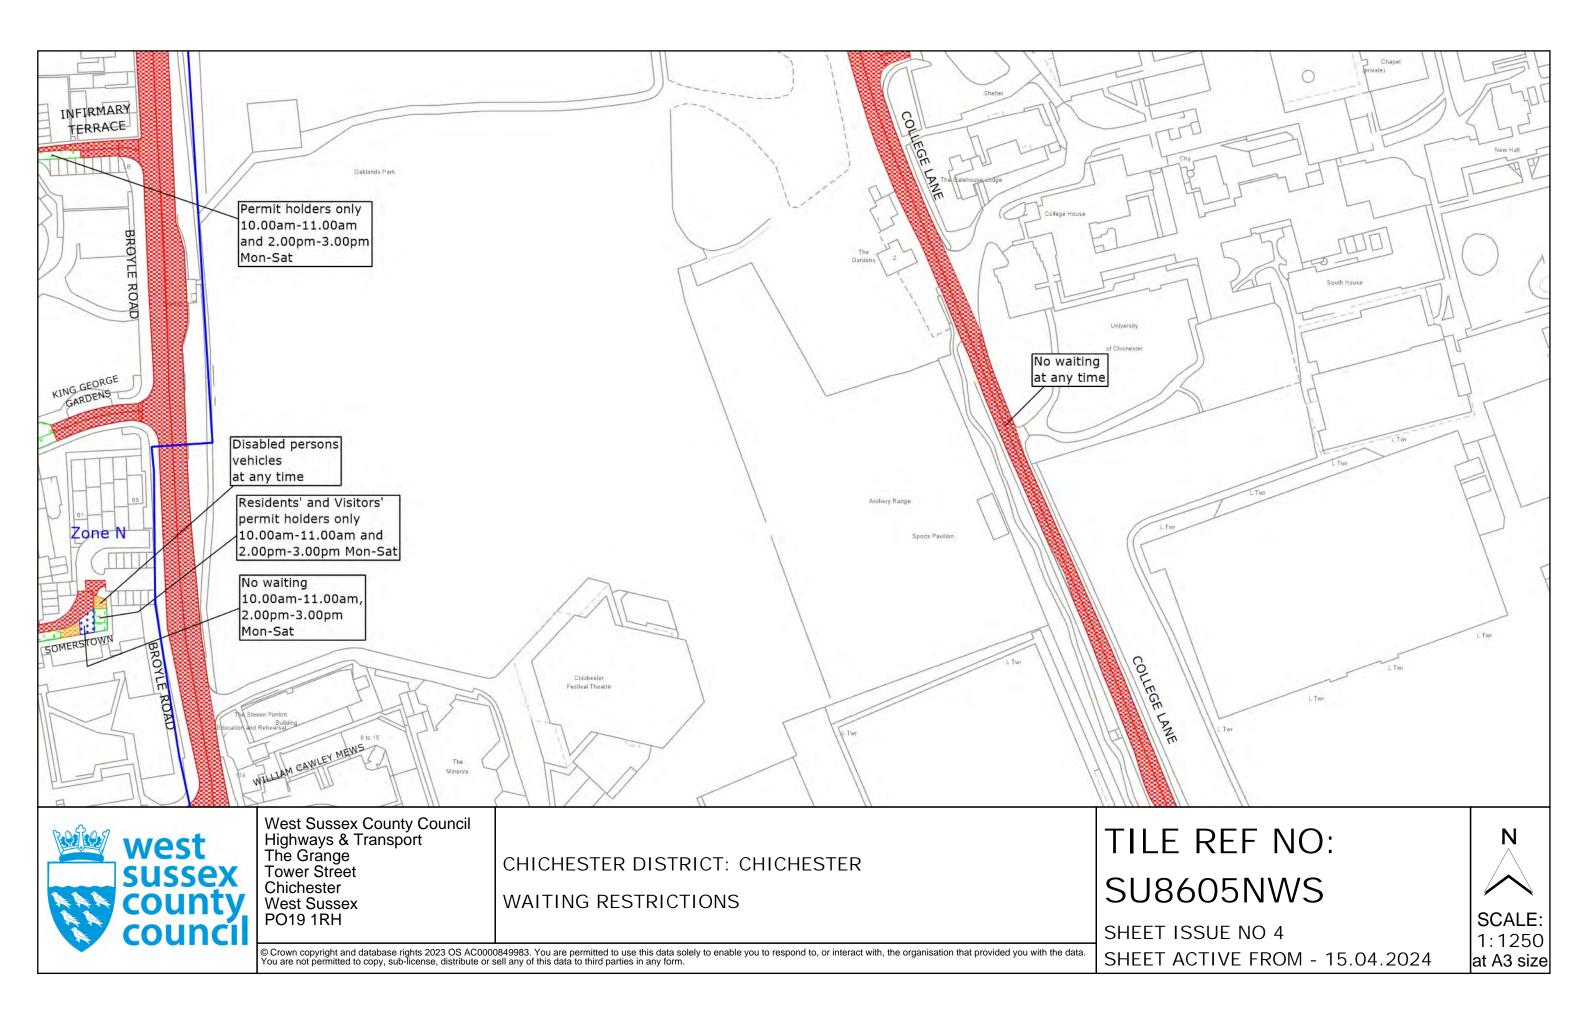

### Zone N

Broyle Close Broyle Road Cavendish Street High Street Infirmary Terrace King George Gardens Little Breach Parchment Street Springbank St Pauls Gardens St Pauls Road (even Nos. 32-56 inclusive & odd No.29 and Nos. 33-61 inclusive) Somerstown Washington Street Wellington Road Woodlands Lane